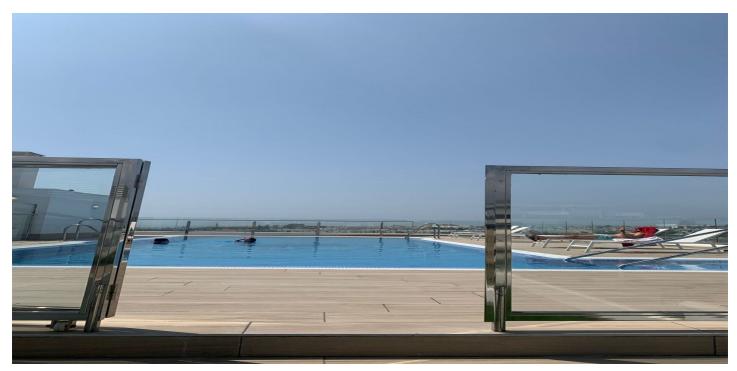

## Costa del Sol, Nueva Andalucía

Beautifully presented 2 bed apartment in La Campana open plan design with 2 good size bedrooms communal pool parking and storage Middle Floor Apartment, Nueva Andalucía, Costa del Sol. 2 Bedrooms, 2 Bathrooms, Built 95 m<sup>2</sup>, Terrace 15 m<sup>2</sup>. Setting : Close To Town. Orientation : South. Condition : Excellent. Pool : Communal. Climate Control : Air Conditioning. Features : Covered Terrace, Lift, Fitted Wardrobes, Near Transport, Private Terrace, WiFi, Storage Room, Utility Room, Ensuite Bathroom, Marble Flooring, Double Glazing. Furniture : Part Furnished. Kitchen : Fully Fitted. Garden : Communal. Security : Entry Phone. Parking : Underground, Garage. Utilities : Electricity.

## Features:

| Features         | Orientation  | Climate Control  |
|------------------|--------------|------------------|
| Covered Terrace  | South        | Air Conditioning |
| Lift             |              |                  |
| Near Transport   |              |                  |
| Private Terrace  |              |                  |
| Storage Room     |              |                  |
| Ensuite Bathroom |              |                  |
| Marble Flooring  |              |                  |
| Double Glazing   |              |                  |
| Fitted Wardrobes |              |                  |
| WiFi             |              |                  |
| Utility Room     |              |                  |
| Setting          | Condition    | Pool             |
| Close To Town    | Excellent    | Communal         |
| Furniture        | Kitchen      | Garden           |
| Part Furnished   | Fully Fitted | Communal         |
| Security         | Parking      | Utilities        |
| Entry Phone      | Underground  | Electricity      |
|                  | Garage       |                  |