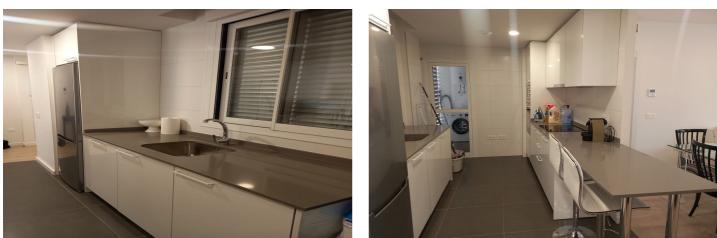

## Costa del Sol, Nueva Andalucía

Beautifully presented 2 bed apartment in La Campana open plan design with 2 good size bedrooms communal pool parking and storage Middle Floor Apartment, Nueva Andalucía, Costa del Sol. 2 Bedrooms, 2 Bathrooms, Built 95 m<sup>2</sup>, Terrace 15 m<sup>2</sup>. Setting : Close To Town. Orientation : South. Condition : Excellent. Pool : Communal. Climate Control : Air Conditioning. Features : Covered Terrace, Lift, Fitted Wardrobes, Near Transport, Private Terrace, WiFi, Storage Room, Utility Room, Ensuite Bathroom, Marble Flooring, Double Glazing. Furniture : Part Furnished. Kitchen : Fully Fitted. Garden : Communal. Security : Entry Phone. Parking : Underground, Garage. Utilities : Electricity.

## Features:

| Features         | Orientation  | Climate Control  |
|------------------|--------------|------------------|
| Covered Terrace  | South        | Air Conditioning |
| Lift             |              |                  |
| Near Transport   |              |                  |
| Private Terrace  |              |                  |
| Storage Room     |              |                  |
| Ensuite Bathroom |              |                  |
| Marble Flooring  |              |                  |
| Double Glazing   |              |                  |
| Fitted Wardrobes |              |                  |
| WiFi             |              |                  |
| Utility Room     |              |                  |
| Setting          | Condition    | Pool             |
| Close To Town    | Excellent    | Communal         |
| Furniture        | Kitchen      | Garden           |
| Part Furnished   | Fully Fitted | Communal         |
| Security         | Parking      | Utilities        |
| Entry Phone      | Underground  | Electricity      |
|                  | Garage       |                  |