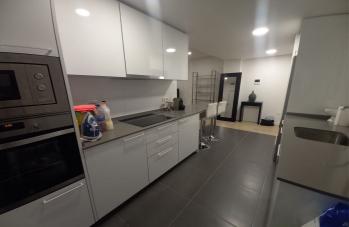

## Costa del Sol, Nueva Andalucía

Beautifully presented 2 bed apartment in La Campana open plan design with 2 good size bedrooms communal pool parking and storage Middle Floor Apartment, Nueva Andalucía, Costa del Sol. 2 Bedrooms, 2 Bathrooms, Built 95 m<sup>2</sup>, Terrace 15 m<sup>2</sup>. Setting : Close To Town. Orientation : South. Condition : Excellent. Pool : Communal. Climate Control : Air Conditioning. Features : Covered Terrace, Lift, Fitted Wardrobes, Near Transport, Private Terrace, WiFi, Storage Room, Utility Room, Ensuite Bathroom, Marble Flooring, Double Glazing. Furniture : Part Furnished. Kitchen : Fully Fitted. Garden : Communal. Security : Entry Phone. Parking : Underground, Garage. Utilities : Electricity.

## Features:

| Features         | Orientation  | Climate Control  |
|------------------|--------------|------------------|
| Covered Terrace  | South        | Air Conditioning |
| Lift             |              |                  |
| Near Transport   |              |                  |
| Private Terrace  |              |                  |
| Storage Room     |              |                  |
| Ensuite Bathroom |              |                  |
| Marble Flooring  |              |                  |
| Double Glazing   |              |                  |
| Fitted Wardrobes |              |                  |
| WiFi             |              |                  |
| Utility Room     |              |                  |
| Setting          | Condition    | Pool             |
| Close To Town    | Excellent    | Communal         |
| Furniture        | Kitchen      | Garden           |
| Part Furnished   | Fully Fitted | Communal         |
| Security         | Parking      | Utilities        |
| Entry Phone      | Underground  | Electricity      |
|                  | Garage       |                  |