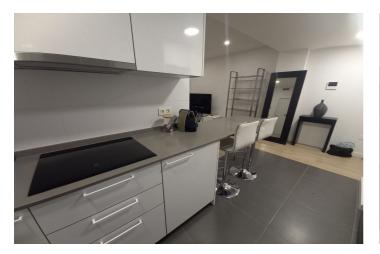

## Costa del Sol, Nueva Andalucía

Beautifully presented 2 bed apartment in La Campana open plan design with 2 good size bedrooms communal pool parking and storage Middle Floor Apartment, Nueva Andalucía, Costa del Sol. 2 Bedrooms, 2 Bathrooms, Built 95 m<sup>2</sup>, Terrace 15 m<sup>2</sup>. Setting : Close To Town. Orientation : South. Condition : Excellent. Pool : Communal. Climate Control : Air Conditioning. Features : Covered Terrace, Lift, Fitted Wardrobes, Near Transport, Private Terrace, WiFi, Storage Room, Utility Room, Ensuite Bathroom, Marble Flooring, Double Glazing. Furniture : Part Furnished. Kitchen : Fully Fitted. Garden : Communal. Security : Entry Phone. Parking : Underground, Garage. Utilities : Electricity.

## Features:

| Features         | Orientation  | Climate Control  |
|------------------|--------------|------------------|
| Covered Terrace  | South        | Air Conditioning |
| Lift             |              |                  |
| Near Transport   |              |                  |
| Private Terrace  |              |                  |
| Storage Room     |              |                  |
| Ensuite Bathroom |              |                  |
| Marble Flooring  |              |                  |
| Double Glazing   |              |                  |
| Fitted Wardrobes |              |                  |
| WiFi             |              |                  |
| Utility Room     |              |                  |
| Setting          | Condition    | Pool             |
| Close To Town    | Excellent    | Communal         |
| Furniture        | Kitchen      | Garden           |
| Part Furnished   | Fully Fitted | Communal         |
| Security         | Parking      | Utilities        |
| Entry Phone      | Underground  | Electricity      |
|                  | Garage       |                  |