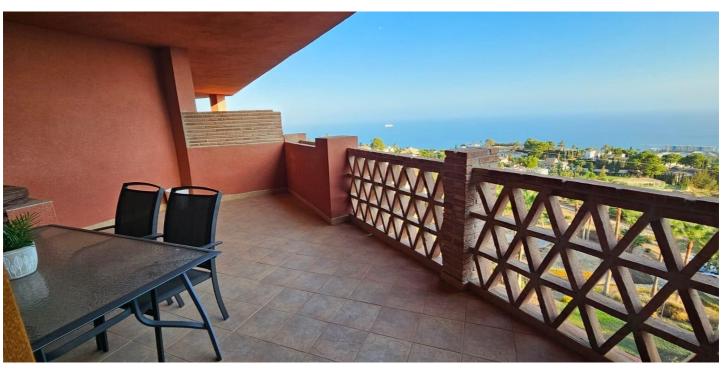

## Costa del Sol, Benalmádena

We present a spacious duplex penthouse for sale in the Altos del Higuerón area, Benalmádena. The house has an entrance with a kitchen, bedroom, bathroom, living room and dining room with access to a beautiful terrace with wonderful open views. We go up to the first floor and find two bedrooms with two bathrooms. Suite. Dressing room in the master bedroom. Built-in wardrobes. Alarm, central air. The house is sold with two closed garage spaces in the same community. Gardens and two community pools. Ready to move in! Next to supermarkets and other services such as pharmacy, restaurants,...... The house is located with easy access to the highway. 10 minutes from the airport and 15 from Malaga capital. 5 minutes by car from the beach. And in compliance with the Decree of the Junta de Andalucía 218/2005 of October 11, it is reported that the notary, registration, ITP and other expenses inherent to the sale are not included in the price. The information provided is indicative, is not binding and has no contractual value. The offer is subject to errors, price changes, availability and/or withdrawal from the market without prior notice. Said information may have undergone modifications that have not yet been incorporated. We suggest you contact the company to obtain the latest data and/or confirm those presented here.

## **Características:**

Caracteristicas Ascensor Terraza Privada Jacuzzi Vistas Vistas al Mar Muebles Completamente Amueblada Aparcamiento More Than One **Orientación** Orientación Sureste

Estado Regular estado de conservación Cocina Cocina Equipada Servicios Públicos Agua Potable **Climatización** Aire Acondicionado Calefacción Central.