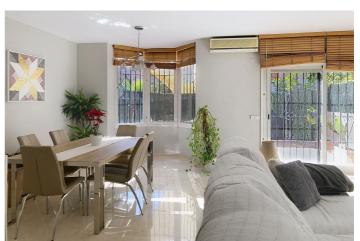

On the main floor, there is a cozy living room featuring a fireplace, ideal for creating a warm atmosphere during the cooler months, and an integrated dining area. The kitchen is fully equipped and functional. This floor also includes a guest toilet. From the living room, you can access a very private and welcoming terrace, perfect for enjoying outdoor moments.