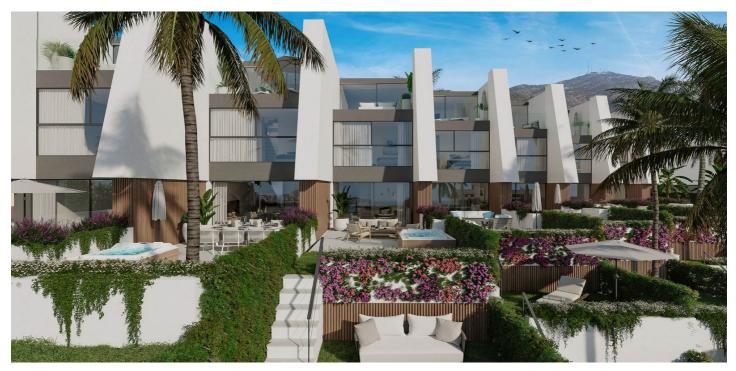

## Costa del Sol, Fuengirola

An intimate collection of 11 impressive 3 bedroom homes, distributed over 4 floors. These impressive homes, set over 4 floors provide 3 bedrooms, 2.5 bathrooms, an ample basement area, private parking, garden, solarium and multiple terraces. The blend of sleek design with the surrounding vibrant landscape offers a unique living sensation, which is enjoyable from every floor. Each property boasts a bijou private garden, perfect for kids, pets or even adding your own private pool. The top floor bedroom features a rooftop viewing lounge and solarium. The ideal spot to take in the spectacular sunrises and sunsets. The double height living room extends out onto the private terrace and garden, perfect for alfresco dining and enjoying the serene coastal environment. The fully fitted designer kitchen blends seamlessly into the elegant interior. Leading you through the property is a sleek floating staircase, designed to create a sense of airy openness, accented with contemporary industrial elements. The addition of the basement floor provides a versatile area which could be used as a playroom, bodega, cinema room, office, gym, an additional bedroom or laundry room. The choice is yours.