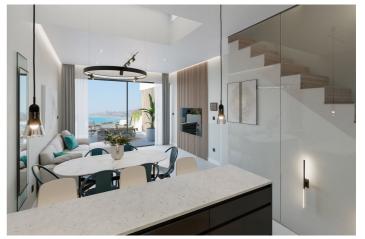

## Costa del Sol, Fuengirola

An intimate collection of 11 impressive 3 bedroom homes, distributed over 4 floors. These impressive homes, set over 4 floors provide 3 bedrooms, 2.5 bathrooms, an ample basement area, private parking, garden, solarium and multiple terraces. The blend of sleek design with the surrounding vibrant landscape offers a unique living sensation, which is enjoyable from every floor. Each property boasts a bijou private garden, perfect for kids, pets or even adding your own private pool. The top floor bedroom features a rooftop viewing lounge and solarium. The ideal spot to take in the spectacular sunrises and sunsets. The double height living room extends out onto the private terrace and garden, perfect for alfresco dining and enjoying the serene coastal environment. The fully fitted designer kitchen blends seamlessly into the elegant interior. Leading you through the property is a sleek floating staircase, designed to create a sense of airy openness, accented with contemporary industrial elements. The addition of the basement floor provides a versatile area which could be used as a playroom, bodega, cinema room, office, gym, an additional bedroom or laundry room. The choice is yours.