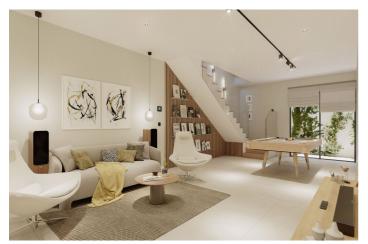

## Costa del Sol, Fuengirola

An intimate collection of 11 impressive 3 bedroom homes, distributed over 4 floors. These impressive homes, set over 4 floors provide 3 bedrooms, 2.5 bathrooms, an ample basement area, private parking, garden, solarium and multiple terraces. The blend of sleek design with the surrounding vibrant landscape offers a unique living sensation, which is enjoyable from every floor. Each property boasts a bijou private garden, perfect for kids, pets or even adding your own private pool. The top floor bedroom features a rooftop viewing lounge and solarium. The ideal spot to take in the spectacular sunrises and sunsets. The double height living room extends out onto the private terrace and garden, perfect for alfresco dining and enjoying the serene coastal environment. The fully fitted designer kitchen blends seamlessly into the elegant interior. Leading you through the property is a sleek floating staircase, designed to create a sense of airy openness, accented with contemporary industrial elements. The addition of the basement floor provides a versatile area which could be used as a playroom, bodega, cinema room, office, gym, an additional bedroom or laundry room. The choice is yours.