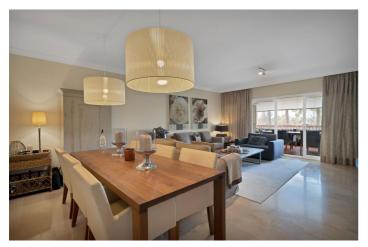

This immaculate apartment has a total surface area of 159m2, comprising of hallway, kitchen, large living/dining area leading to a lovely terrace, 2 en-suite bathrooms and a guest toilet. There are 2 underground parking spaces and a storage room included in the price.