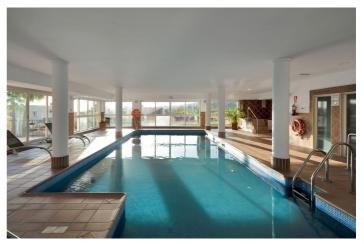

## Costa del Sol, Atalaya

Stunning and spacious 2 bed first floor apartment in Marques de Atalaya, with views over the golf course to the south west - the perfect orientation to enjoy the Mediterranean sunshine. The development features a wealth of amenities, including 24 hour security, indoor and outdoor swimming pools, tennis court, gym, sauna and jacuzzi.

Heated Indoor Security

Kitchen Garden **Fully Fitted** Communal **Gated Complex** 

24 Hour Security

**Parking** 

Sauna

**Tennis Court** 

Underground More Than One