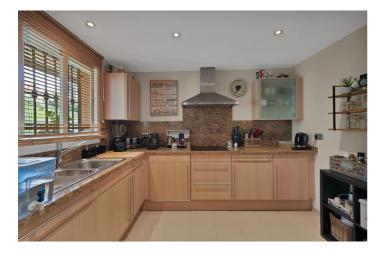

This immaculate apartment has a total surface area of 159m2, comprising of hallway, kitchen, large living/dining area leading to a lovely terrace, 2 en-suite bathrooms and a guest toilet. There are 2 underground parking spaces and a storage room included in the price.