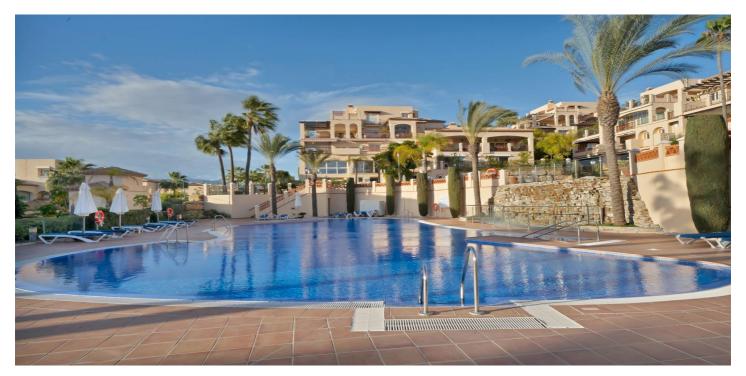

## Costa del Sol, Atalaya

Stunning and spacious 2 bed first floor apartment in Marques de Atalaya, with views over the golf course to the south west - the perfect orientation to enjoy the Mediterranean sunshine. The development features a wealth of amenities, including 24 hour security, indoor and outdoor swimming pools, tennis court, gym, sauna and jacuzzi.

Heated Indoor Security

Kitchen Garden **Fully Fitted** Communal **Gated Complex** 

24 Hour Security

**Parking** 

Sauna

**Tennis Court** 

Underground More Than One