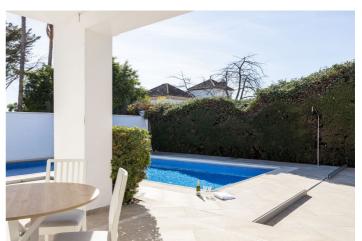

## Costa del Sol, Bel Air

A pragmatically designed family residence graces the New Golden Mile, a mere stroll from the prestigious Los Flamingos golf course and short drive to the beach. This beautiful villa was refurbished completely showcasing exemplary craftsmanship. Elegantly distributed across two levels, the primary floor boasts a luminous and expansive living space featuring a fireplace, seamlessly connecting to a veranda with poolside seating and a meticulously landscaped garden. The main level also includes a formal dining area, a well-appointed kitchen with an island, an exceptionally spacious master suite with a dressing area and en-suite bathroom, and two additional bedrooms, each with its private bathroom. Noteworthy is the presence of a guest toilet for added convenience. Ascending to the upper floor reveals another bedroom with its en-suite bathroom and access to a secluded private terrace. Among the notable amenities are a covered dining area with a built-in BBQ, a dedicated gymnasium, and a play area within the garden. Parking is facilitated with two spaces—one within the garage and another beneath a stylish carport. Ideally situated in proximity to Estepona, Puerto Banús, and Marbella, the villa is encircled by golf courses, pristine beaches, diverse dining options, and upscale retail establishments. Seamless exploration of the Costa del Sol is ensured, with the property being conveniently situated less than 45 minutes from both the airport and high-speed train services.