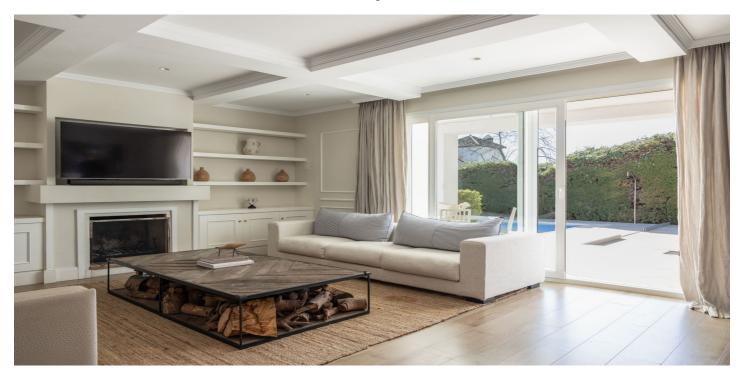

## Costa del Sol, Bel Air

A pragmatically designed family residence graces the New Golden Mile, a mere stroll from the prestigious Los Flamingos golf course and short drive to the beach. This beautiful villa was refurbished completely showcasing exemplary craftsmanship. Elegantly distributed across two levels, the primary floor boasts a luminous and expansive living space featuring a fireplace, seamlessly connecting to a veranda with poolside seating and a meticulously landscaped garden. The main level also includes a formal dining area, a well-appointed kitchen with an island, an exceptionally spacious master suite with a dressing area and en-suite bathroom, and two additional bedrooms, each with its private bathroom. Noteworthy is the presence of a guest toilet for added convenience. Ascending to the upper floor reveals another bedroom with its en-suite bathroom and access to a secluded private terrace. Among the notable amenities are a covered dining area with a built-in BBQ, a dedicated gymnasium, and a play area within the garden. Parking is facilitated with two spaces—one within the garage and another beneath a stylish carport. Ideally situated in proximity to Estepona, Puerto Banús, and Marbella, the villa is encircled by golf courses, pristine beaches, diverse dining options, and upscale retail establishments. Seamless exploration of the Costa del Sol is ensured, with the property being conveniently situated less than 45 minutes from both the airport and high-speed train services.