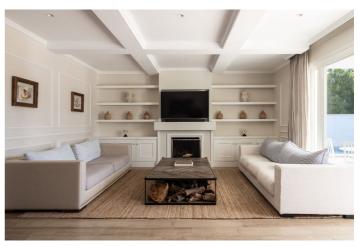

## Costa del Sol, Bel Air

A pragmatically designed family residence graces the New Golden Mile, a mere stroll from the prestigious Los Flamingos golf course and short drive to the beach. This beautiful villa was refurbished completely showcasing exemplary craftsmanship. Elegantly distributed across two levels, the primary floor boasts a luminous and expansive living space featuring a fireplace, seamlessly connecting to a veranda with poolside seating and a meticulously landscaped garden. The main level also includes a formal dining area, a well-appointed kitchen with an island, an exceptionally spacious master suite with a dressing area and en-suite bathroom, and two additional bedrooms, each with its private bathroom. Noteworthy is the presence of a guest toilet for added convenience. Ascending to the upper floor reveals another bedroom with its en-suite bathroom and access to a secluded private terrace. Among the notable amenities are a covered dining area with a built-in BBQ, a dedicated gymnasium, and a play area within the garden. Parking is facilitated with two spaces—one within the garage and another beneath a stylish carport. Ideally situated in proximity to Estepona, Puerto Banús, and Marbella, the villa is encircled by golf courses, pristine beaches, diverse dining options, and upscale retail establishments. Seamless exploration of the Costa del Sol is ensured, with the property being conveniently situated less than 45 minutes from both the airport and high-speed train services.