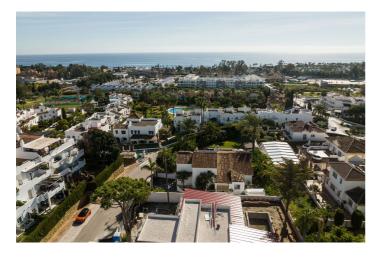

## Costa del Sol, Bel Air

A pragmatically designed family residence graces the New Golden Mile, a mere stroll from the prestigious Los Flamingos golf course and short drive to the beach. This beautiful villa was refurbished completely showcasing exemplary craftsmanship. Elegantly distributed across two levels, the primary floor boasts a luminous and expansive living space featuring a fireplace, seamlessly connecting to a veranda with poolside seating and a meticulously landscaped garden. The main level also includes a formal dining area, a well-appointed kitchen with an island, an exceptionally spacious master suite with a dressing area and en-suite bathroom, and two additional bedrooms, each with its private bathroom. Noteworthy is the presence of a guest toilet for added convenience. Ascending to the upper floor reveals another bedroom with its en-suite bathroom and access to a secluded private terrace. Among the notable amenities are a covered dining area with a built-in BBQ, a dedicated gymnasium, and a play area within the garden. Parking is facilitated with two spaces—one within the garage and another beneath a stylish carport. Ideally situated in proximity to Estepona, Puerto Banús, and Marbella, the villa is encircled by golf courses, pristine beaches, diverse dining options, and upscale retail establishments. Seamless exploration of the Costa del Sol is ensured, with the property being conveniently situated less than 45 minutes from both the airport and high-speed train services.