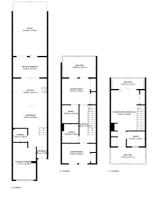

## Townhouse for sale in Bel Air, Estepona

Reference: R4964686 Bedrooms: 3 Bathrooms: 3 Plot Size: 150m<sup>2</sup> Build Size: 191m<sup>2</sup>

TOTAL: 131 m2 1. PLANTA: 53 m2, 2. PLANTA: 47 m2, 3. PLANTA: 31 m2 ÁREAS EXCLUIDAS: PATIO CUBIERTO: 11 m2, PATIO: 30 m2, BALCÓN: 27 m2