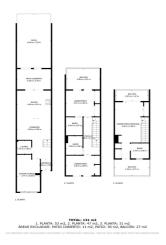

## Townhouse for sale in Bel Air, Estepona

430.000 €

 $\textbf{Referencia:} \ R4964686 \quad \textbf{Dormitorios:} \ 3 \quad \textbf{Ba\~nos:} \ 3 \quad \textbf{Terreno:} \ 150 \text{m}^2 \quad \textbf{Constru\'(do:} \ 191 \text{m}^2$ 

## Costa del Sol, Estepona

South facing townhouse on the New Golden Mile, between San Pedro de Alcantara and Estepona, located close schools, golf courses, restaurants, and the iconic Puerto Banus. Estepona and Marbella are also easily accessible. In a residential area that is secure and well-connected, with convenient access to an abundance of amenities within walking distance, including a tennis and padel club. The beach is also close by. This home is distributed over three floors, the first floor has an entrance hall that leads into the open plan lounge dining room, the independent kitchen is ample in size, and there is a guest bathroom, upstairs there are two bedrooms of which one is ensuite with its own terrace. The top floor features the master bedroom with ensuite bathroom, and two terraces, one overlooks the community garden, the other has some sea views. Other features include built-in wardrobes, a guest WC and a fireplace in the lounge. It has a good size south facing private garden, ideal to enjoy outdoors entertaining and a covered patio, two terraces, and is ideal for outdoors entertaining. Located within a sought after fully gated urbanisation with two pools and mature gardens. Ideal as a lock up and go holiday home, a full-time residence or as an investment, in an enviable location. The property needs some modernising. With potential, position and at the same time, perfectly priced! Please get in contact for viewings.