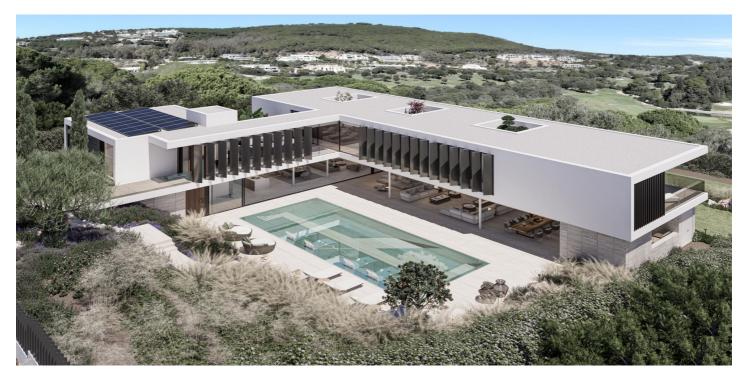

## Detached Villa for sale in Sotogrande, Sotogrande

4,950,000 €

Reference: R4815433 Bedrooms: 4 Bathrooms: 4 Plot Size: 2,560m<sup>2</sup> Build Size: 559m<sup>2</sup> Terrace: 245m<sup>2</sup> - 256m<sup>2</sup>

## Costa de la Luz, Sotogrande

An impressive villa open to the most iconic corner of La Reserva Golf Course. Surrounded by nature and golf views, this villa is designed to maximise its unique location from every angle. Wide open floor-to ceiling glass panels allow for the best light exposure and the most stunning views from every room of this unique villa.