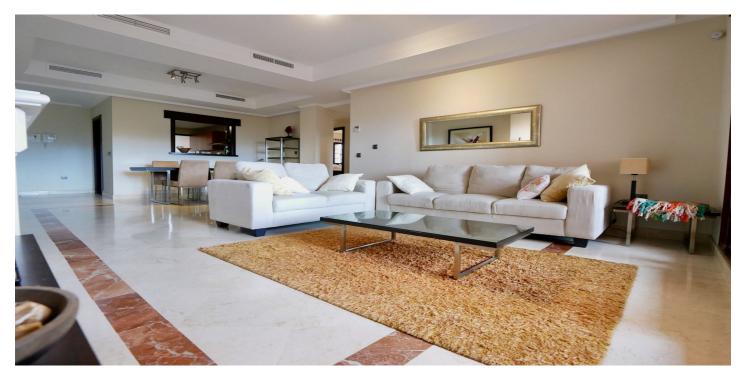

## Costa del Sol, La Mairena

This spacious corner apartment is located in the exclusive El Soto de Marbella complex. Situated in the hills above Elviria, East Marbella in La Mairena this luxury property is close to two schools, the famous HoffSass tennis and sports centre and a couple of good restaurants. Being a corner apartment it enjoys a larger layout plus extra windows in the bathrooms and bedrooms looking over the patio & gardens while providing more light. The property is frontline golf, and has wonderful mountain and sea views from the terrace that also connects to the lower garden area allowing one to enjoy the garden.

The properties in this complex enjoy free access to some great facilities that are not found in other complexes such as tennis courts, a fully equipped gym, a small spa and a nine hole par 3 golf course. The property itself has two bedrooms and two bathrooms and comes complete with an underground parking space an a storeroom included in the price. What we really like about this apartment are the high qualities & details that are not found in normal properties such as false ceilings, fireplace, granite worktops, jacuzzi bath, and the wardrobes are of outstanding quality with lots of details.

## **Features:**

FeaturesOrientationClimate ControlCovered TerraceSouth EastAir Conditioning

Private Terrace Storage Room Marble Flooring Double Glazing Fitted Wardrobes

Gym

**Tennis Court** 

ViewsConditionFurnitureSea ViewsGoodOptional