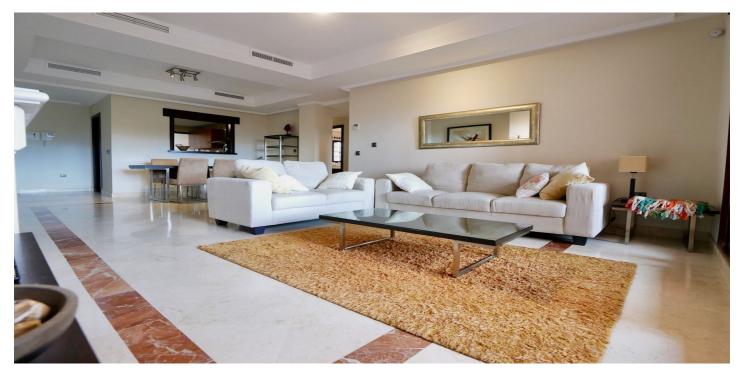

## Costa del Sol, La Mairena

This spacious corner apartment is located in the exclusive El Soto de Marbella complex. Situated in the hills above Elviria, East Marbella in La Mairena this luxury property is close to two schools, the famous HoffSass tennis and sports centre and a couple of good restaurants. Being a corner apartment it enjoys a larger layout plus extra windows in the bathrooms and bedrooms looking over the patio & gardens while providing more light. The property is frontline golf, and has wonderful mountain and sea views from the terrace that also connects to the lower garden area allowing one to enjoy the garden.

The properties in this complex enjoy free access to some great facilities that are not found in other complexes such as tennis courts, a fully equipped gym, a small spa and a nine hole par 3 golf course. The property itself has two bedrooms and two bathrooms and comes complete with an underground parking space an a storeroom included in the price. What we really like about this apartment are the high qualities & details that are not found in normal properties such as false ceilings, fireplace, granite worktops, jacuzzi bath, and the wardrobes are of outstanding quality with lots of details.