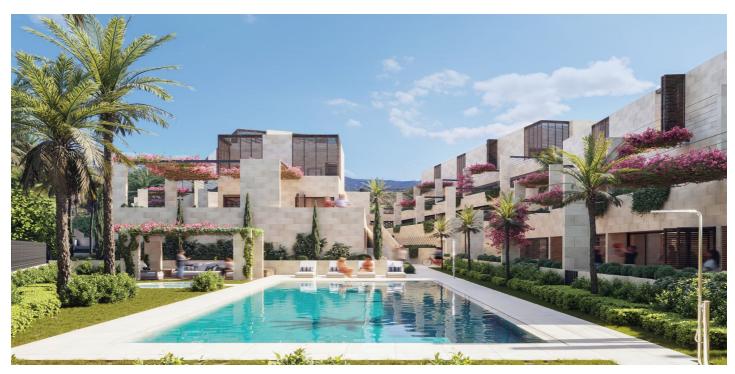

## Costa del Sol, New Golden Mile

Welcome to your sun-kissed paradise on the sought-after New Golden Mile of Estepona, renowned for its sunny skies, golden sands and crystal-clear waters. With just 25 stunning apartments, you'll get so much more than sea views and access to southern Spain's most wonderful beaches: you'll get an exclusive community of like-minded neighbours and the pleasure of privacy. Designed by Schiemann Weyers Architects (Rotterdam) and OCWA Architects (Marbella), Bougainvillea guarantees quality and sophistication. All apartments are south-facing to maximise exposure to the Estepona's mild winters and yearround natural light. The surrounding area boasts the coast's most celebrated beaches and marinas, as well as world-class golf and equestrian clubs. Standard and Premium interiors have been meticulously designed by our architects. All apartments are equipped with underfloor heating, Schneider light switches, intelligent locks and air conditioning, as well as water-saving bathroom and kitchen fittings. Fully fitted and equipped kitchens. German Villeroy & Boch bathroom taps. Sliding doors unite the terraces and living areas as one, harmonising indoor-outdoor living. Some units are designed with movable walls to adapt to evolving families. Wooden Mallorcan blinds provide shade and allow air to circulate. Cool off in the pool or enjoy a poolside cocktail on a sun lounger while the kids splash around in the children's pool. Additional features: \* Ecological energy and water-saving system \* Gym \* Hammam area \* Underground parking \* Storage room \* Pre-installation for electric vehicle charging point \* Automatic doorman \* Security system \* Card access \* Decorative landscaping \* Functional vegetation to reduce the sun's heat