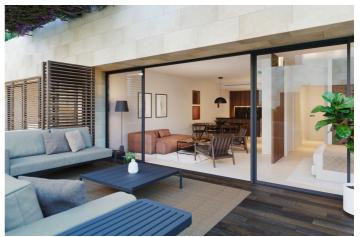

## Costa del Sol, New Golden Mile

Welcome to your sun-kissed paradise on the sought-after New Golden Mile of Estepona, renowned for its sunny skies, golden sands and crystal-clear waters. With just 25 stunning apartments, you'll get so much more than sea views and access to southern Spain's most wonderful beaches: you'll get an exclusive community of like-minded neighbours and the pleasure of privacy. Designed by Schiemann Weyers Architects (Rotterdam) and OCWA Architects (Marbella), Bougainvillea guarantees quality and sophistication. All apartments are south-facing to maximise exposure to the Estepona's mild winters and yearround natural light. The surrounding area boasts the coast's most celebrated beaches and marinas, as well as world-class golf and equestrian clubs. Standard and Premium interiors have been meticulously designed by our architects. All apartments are equipped with underfloor heating, Schneider light switches, intelligent locks and air conditioning, as well as water-saving bathroom and kitchen fittings. Fully fitted and equipped kitchens. German Villeroy & Boch bathroom taps. Sliding doors unite the terraces and living areas as one, harmonising indoor-outdoor living. Some units are designed with movable walls to adapt to evolving families. Wooden Mallorcan blinds provide shade and allow air to circulate. Cool off in the pool or enjoy a poolside cocktail on a sun lounger while the kids splash around in the children's pool. Additional features: \* Ecological energy and water-saving system \* Gym \* Hammam area \* Underground parking \* Storage room \* Pre-installation for electric vehicle charging point \* Automatic doorman \* Security system \* Card access \* Decorative landscaping \* Functional vegetation to reduce the sun's heat