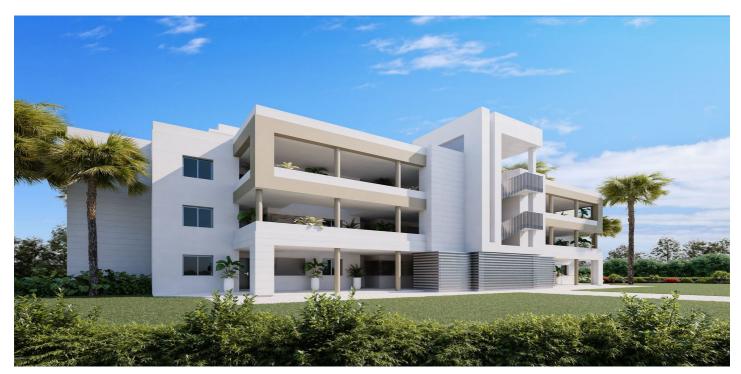

## Costa del Sol, Mijas Costa

New residential in Mijas Costa, Malaga. The private urbanization has 54 homes with 2 and 3 bedrooms distributed in 3 blocks, 3 stories high, including penthouses with large terraces that will enjoy magnificent views of the golf course. Very bright homes with spacious living rooms with integrated kitchens, contemporary design and created to enjoy privacy and proximity to golf. The common areas have swimming pools and well-kept gardens to enjoy the wonderful atmosphere of the area. It is located in a quiet area on the first line of the Calanova Golf Club golf course. The residential is located just 3 kilometers from the sea and a stone's throw from La Cala de Mijas. It is perfectly connected to Malaga and Marbella thanks to its easy access to the AP-7 and A-7 roads. Its privileged location between the sea and the mountains allows you to enjoy natural landscapes at a very short distance. The ideal place to live in a luxury home in one of the most desirable corners of the province. The homes combine versatility and comfort thanks to their open and optimized spaces. An example of this are the kitchens, open and integrated with the living room. In the penthouses, the terraces are larger and have panoramic views. The ground floor has a private garden. All the materials chosen follow the highest quality standards to offer a current aesthetic and in accordance with Mediterranean design. All apartments with 2 and 3 bedrooms have 1 underground parking space and 1 storage room included in the price, all penthouses have 2 underground parking spaces and 2 storage rooms included in the price.