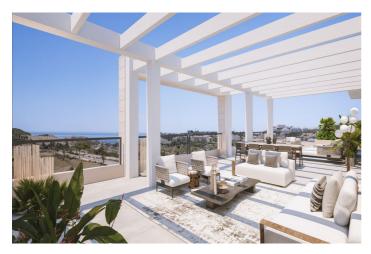

## Costa del Sol, Mijas Costa

New residential in Mijas Costa, Malaga. The private urbanization has 54 homes with 2 and 3 bedrooms distributed in 3 blocks, 3 stories high, including penthouses with large terraces that will enjoy magnificent views of the golf course. Very bright homes with spacious living rooms with integrated kitchens, contemporary design and created to enjoy privacy and proximity to golf. The common areas have swimming pools and well-kept gardens to enjoy the wonderful atmosphere of the area. It is located in a quiet area on the first line of the Calanova Golf Club golf course. The residential is located just 3 kilometers from the sea and a stone's throw from La Cala de Mijas. It is perfectly connected to Malaga and Marbella thanks to its easy access to the AP-7 and A-7 roads. Its privileged location between the sea and the mountains allows you to enjoy natural landscapes at a very short distance. The ideal place to live in a luxury home in one of the most desirable corners of the province. The homes combine versatility and comfort thanks to their open and optimized spaces. An example of this are the kitchens, open and integrated with the living room. In the penthouses, the terraces are larger and have panoramic views. The ground floor has a private garden. All the materials chosen follow the highest quality standards to offer a current aesthetic and in accordance with Mediterranean design. All apartments with 2 and 3 bedrooms have 1 underground parking space and 1 storage room included in the price, all penthouses have 2 underground parking spaces and 2 storage rooms included in the price.