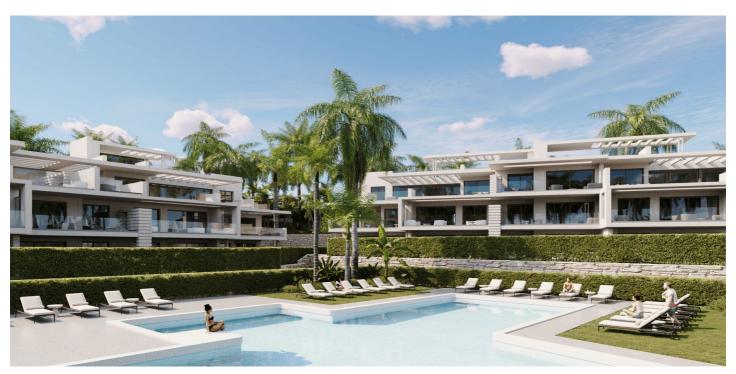

## Costa del Sol, Estepona

The residential complex is located in an established area of low-rise residential development (3 floors), next to a school (15 meters), a park (30 meters), a sports center with soccer fields (300 meters), and a hospital (300 meters). It is within walking distance of supermarkets, restaurants, bars, and pharmacies. The plot is located in a quiet area near the golf course (50 meters), without noisy traffic, as the site is located away from the main traffic artery of the neighborhood while having a quick exit to the main highway A7: 5 minutes drive to the historic center of Estepona and the port of Estepona; 15 minutes drive to Puerto Banus; 20 minutes drive to Marbella; 45 minutes drive to Malaga airport and Gibraltar. The distance to the beach is 1 km. The apartments have sea, golf, and mountain views. The development infrastructure: 48 apartments (3 floors); underground parking for 80 parking spaces and 48 storage rooms. The communal areas include a swimming pool, a toilet, a relax zone, a garden, an underground parking (with a parking space for each unit, 2 parking spaces for penthouses), and a storage room (for each unit). An experienced architect, has been engaged in the realization of the project, he has prepared the architectural design and will carry out the authorial and architectural supervision. Strengths of the project: - The complex location - Thoughtful apartment plans, which are qualitatively different from those of competitors - Large modern terraces for each apartment and their architectural design - Competitive prices Start of construction November 2024 & Completion November 2026.