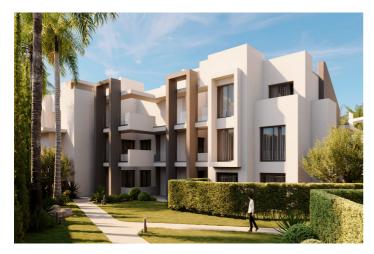

## Costa del Sol, Estepona

The residential complex is located in an established area of low-rise residential development (3 floors), next to a school (15 meters), a park (30 meters), a sports center with soccer fields (300 meters), and a hospital (300 meters). It is within walking distance of supermarkets, restaurants, bars, and pharmacies. The plot is located in a quiet area near the golf course (50 meters), without noisy traffic, as the site is located away from the main traffic artery of the neighborhood while having a quick exit to the main highway A7: 5 minutes drive to the historic center of Estepona and the port of Estepona; 15 minutes drive to Puerto Banus; 20 minutes drive to Marbella; 45 minutes drive to Malaga airport and Gibraltar. The distance to the beach is 1 km. The apartments have sea, golf, and mountain views. The development infrastructure: 48 apartments (3 floors); underground parking for 80 parking spaces and 48 storage rooms. The communal areas include a swimming pool, a toilet, a relax zone, a garden, an underground parking (with a parking space for each unit, 2 parking spaces for penthouses), and a storage room (for each unit). An experienced architect, has been engaged in the realization of the project, he has prepared the architectural design and will carry out the authorial and architectural supervision. Strengths of the project: - The complex location - Thoughtful apartment plans, which are qualitatively different from those of competitors - Large modern terraces for each apartment and their architectural design - Competitive prices Start of construction November 2024 & Completion November 2026.