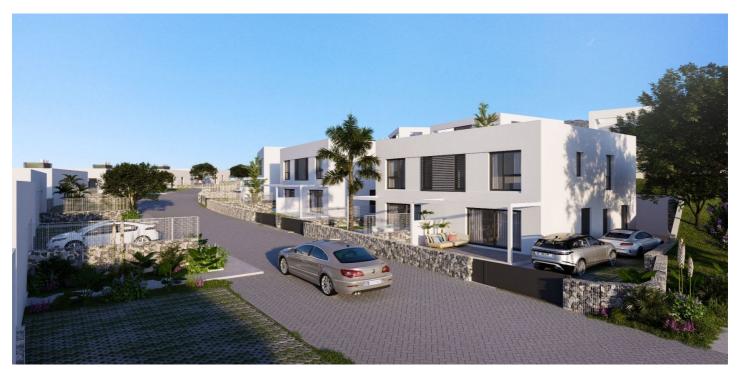

## Costa del Sol, Mijas Costa

Introducing a remarkable new off-plan development of contemporary semi-detached houses in Riviera del Sol, Mijas, with views over the mediterranean. The 3 and 4 bedroom homes each have a built area of  $120m^2-145m^2$ , distributed over 2 floors, together with a garden and the option to add a private pool. Each home has been designed with quality and comfort in mind, and the outdoor space is ideal for enjoying the Costa del Sol's magnificent climate..

The houses are superbly located on a hillside overlooking the mediterranean. All facilities are in close proximity, including good access to the highway, beautiful beaches, international schools, fine dining, golf courses and the lively cosmopolitan towns of La Cala de Mijas and Calahonda. It is a private and peaceful place to live, close to all the fun that the Costa del Sol has to offer, but not in the middle of it. Riviera del Sol is ideally located midway between the popular resort towns of Fuengirola and Marbella. Fuengirola is just a 10 minute drive away and enjoys a wide range of facilities, great beaches, the Mijas Aqua Park, multi-screen cinemas and the Parque Miramar Shopping Centre. The upmarket resort of Marbella and the popular La Cañada shopping centre is a short 15 minute drive away in the opposite direction.