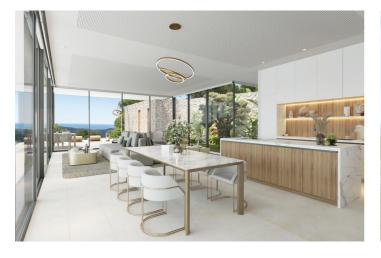

Other features of this home are the optional 39 m2 space which could be used as a gym, yoga studio, or even a further bedroom. There is also a double garage and an optional elevator. Of course, as you would expect in a house of this standard, specifications include Aerotherm air conditioning, underfloor heating throughout, and luxury bathrooms and kitchen, which will feature appliances by Miele.