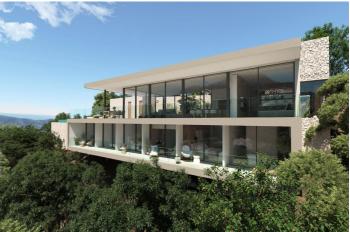

## Costa del Sol, Benahavís

Horizon 1 is the first of a truly remarkable collection of contemporary villas from renowned Belgian architect, Gie Wollaert, already responsible for the design of some of the finest properties on the Costa del Sol. This 'hanging house' will be built into the landscape of Monte Mayor, an area of outstanding natural beauty, with on-site bar/café and convenience store, and all protected by 24 hour security - a haven for those discerning buyers seeking peace, privacy, space and views.

The large plot of 3.800 m2 will be home to a stunning villa with an elegant and simple aesthetic, designed with ease of use in mind, but also taking full advantage of the sea and mountain views. The villa will comprise of a lavish open-plan living space of 119m2, which leads directly to the terraces and the dramatic double-edged infinity swimming pool. On this main level will also be a utility room and storage area, as well as a beautiful courtyard garden. The lower level will house 4 en-suite bedrooms, plus an extra room which has been designed for use as an office, but which could easily be utilised as a 5th bedroom.