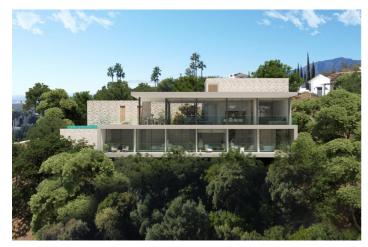

## Costa del Sol, Benahavís

Horizon 1 is the first of a truly remarkable collection of contemporary villas from renowned Belgian architect, Gie Wollaert, already responsible for the design of some of the finest properties on the Costa del Sol. This 'hanging house' will be built into the landscape of Monte Mayor, an area of outstanding natural beauty, with on-site bar/café and convenience store, and all protected by 24 hour security - a haven for those discerning buyers seeking peace, privacy, space and views.

The large plot of 3.800 m2 will be home to a stunning villa with an elegant and simple aesthetic, designed with ease of use in mind, but also taking full advantage of the sea and mountain views. The villa will comprise of a lavish open-plan living space of 119m2, which leads directly to the terraces and the dramatic double-edged infinity swimming pool. On this main level will also be a utility room and storage area, as well as a beautiful courtyard garden. The lower level will house 4 en-suite bedrooms, plus an extra room which has been designed for use as an office, but which could easily be utilised as a 5th bedroom.