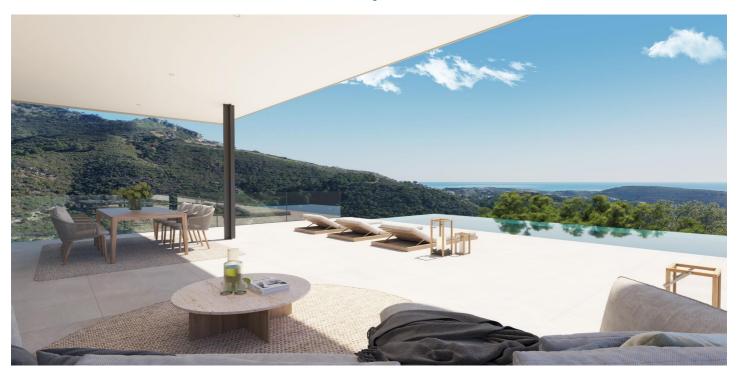

The large plot of 3.800 m2 will be home to a stunning villa with an elegant and simple aesthetic, designed with ease of use in mind, but also taking full advantage of the sea and mountain views. The villa will comprise of a lavish open-plan living space of 119m2, which leads directly to the terraces and the dramatic double-edged infinity swimming pool. On this main level will also be a utility room and storage area, as well as a beautiful courtyard garden. The lower level will house 4 en-suite bedrooms, plus an extra room which has been designed for use as an office, but which could easily be utilised as a 5th bedroom.