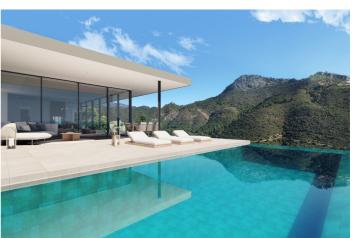

The large plot of 3.800 m2 will be home to a stunning villa with an elegant and simple aesthetic, designed with ease of use in mind, but also taking full advantage of the sea and mountain views. The villa will comprise of a lavish open-plan living space of 119m2, which leads directly to the terraces and the dramatic double-edged infinity swimming pool. On this main level will also be a utility room and storage area, as well as a beautiful courtyard garden. The lower level will house 4 en-suite bedrooms, plus an extra room which has been designed for use as an office, but which could easily be utilised as a 5th bedroom.