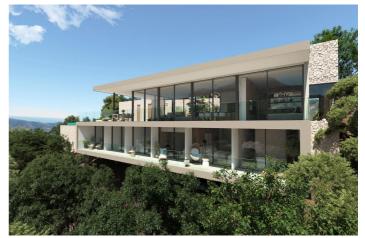

## Costa del Sol, Benahavís

Horizon 1 is the first of a truly remarkable collection of contemporary villas from renowned Belgian architect, Gie Wollaert, already responsible for the design of some of the finest properties on the Costa del Sol. This ' hanging house' will be built into the landscape of Monte Mayor, an area of outstanding natural beauty, with on-site bar/café and convenience store, and all protected by 24 hour security - a haven for those discerning buyers seeking peace, privacy, space and views.

The large plot of 3.800 m2 will be home to a stunning villa with an elegant and simple aesthetic, designed with ease of use in mind, but also taking full advantage of the sea and mountain views. The villa will comprise of a lavish open-plan living space of 119m2, which leads directly to the terraces and the dramatic double-edged infinity swimming pool. On this main level will also be a utility room and storage area, as well as a beautiful courtyard garden. The lower level will house 4 en-suite bedrooms, plus an extra room which has been designed for use as an office, but which could easily be utilised as a 5th bedroom.