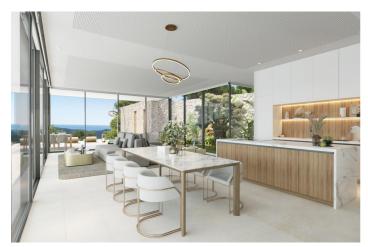

The large plot of 3.800 m2 will be home to a stunning villa with an elegant and simple aesthetic, designed with ease of use in mind, but also taking full advantage of the sea and mountain views. The villa will comprise of a lavish open-plan living space of 119m2, which leads directly to the terraces and the dramatic double-edged infinity swimming pool. On this main level will also be a utility room and storage area, as well as a beautiful courtyard garden. The lower level will house 4 en-suite bedrooms, plus an extra room which has been designed for use as an office, but which could easily be utilised as a 5th bedroom.

Other features of this home are the optional 39 m2 space which could be used as a gym, yoga studio, or even a further bedroom. There is also a double garage and an optional elevator. Of course, as you would expect in a house of this standard, specifications include Aerotherm air conditioning, underfloor heating throughout, and luxury bathrooms and kitchen, which will feature appliances by Miele.