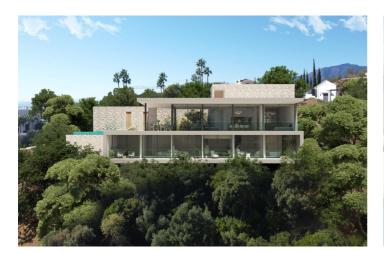

## Costa del Sol, Benahavís

Horizon 1 is the first of a truly remarkable collection of contemporary villas from renowned Belgian architect, Gie Wollaert, already responsible for the design of some of the finest properties on the Costa del Sol. This ' hanging house' will be built into the landscape of Monte Mayor, an area of outstanding natural beauty, with on-site bar/café and convenience store, and all protected by 24 hour security - a haven for those discerning buyers seeking peace, privacy, space and views.

The large plot of 3.800 m2 will be home to a stunning villa with an elegant and simple aesthetic, designed with ease of use in mind, but also taking full advantage of the sea and mountain views. The villa will comprise of a lavish open-plan living space of 119m2, which leads directly to the terraces and the dramatic double-edged infinity swimming pool. On this main level will also be a utility room and storage area, as well as a beautiful courtyard garden. The lower level will house 4 en-suite bedrooms, plus an extra room which has been designed for use as an office, but which could easily be utilised as a 5th bedroom.