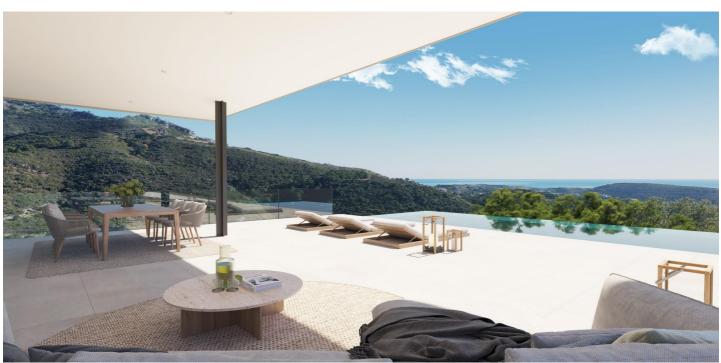

The large plot of 3.800 m2 will be home to a stunning villa with an elegant and simple aesthetic, designed with ease of use in mind, but also taking full advantage of the sea and mountain views. The villa will comprise of a lavish open-plan living space of 119m2, which leads directly to the terraces and the dramatic double-edged infinity swimming pool. On this main level will also be a utility room and storage area, as well as a beautiful courtyard garden. The lower level will house 4 en-suite bedrooms, plus an extra room which has been designed for use as an office, but which could easily be utilised as a 5th bedroom.

Other features of this home are the optional 39 m2 space which could be used as a gym, yoga studio, or even a further bedroom. There is also a double garage and an optional elevator. Of course, as you would expect in a house of this standard, specifications include Aerotherm air conditioning, underfloor heating throughout, and luxury bathrooms and kitchen, which will feature appliances by Miele.