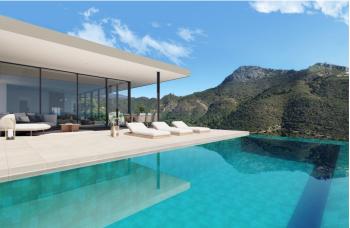

The large plot of 3.800 m2 will be home to a stunning villa with an elegant and simple aesthetic, designed with ease of use in mind, but also taking full advantage of the sea and mountain views. The villa will comprise of a lavish open-plan living space of 119m2, which leads directly to the terraces and the dramatic double-edged infinity swimming pool. On this main level will also be a utility room and storage area, as well as a beautiful courtyard garden. The lower level will house 4 en-suite bedrooms, plus an extra room which has been designed for use as an office, but which could easily be utilised as a 5th bedroom.