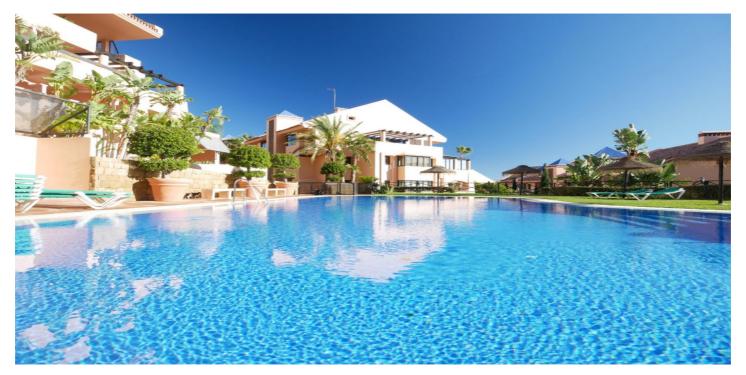

## Costa del Sol, Calahonda

JUST REDUCED TO A GREAT PRICE FOR THIS MUCH PROPERTY! This very attractive, high quality apartment is located in one of the best complexes in Calahonda, built with high quality materials, a large terrace & great views that really need to be seen to be fully appreciated. Private garage space and private lockable storeroom included. The flooring is of high quality polished marble throughout with non stain porcelain tiles in the kitchen. The kitchen has been tastefully improved by the current owners that have added more storage space and an extra granite worktop. The property has underfloor heating in the bathrooms and kingsize beds in the bedroom. The living rooms in this complex are also notably wider than they are in many complexes in the area. The property also enjoys electric shutter blinds on the windows and other modern features. A private underground parking space & storeroom in the garage is included in the price and one can enjoy easy access to one of the complexes swimming pools. This is a must see property.

Lavadero

Vistas Estado Piscina

Vistas al Mar Excelente estado de conservación Piscina Comunitaria

Vistas a Piscina

Muebles Cocina Jardin

Opcionales Cocina Equipada Jardín Comunitario
Jardín Privado

SeguridadAparcamientoCategoríaRecinto CerradoPárking SubterráneoLujo