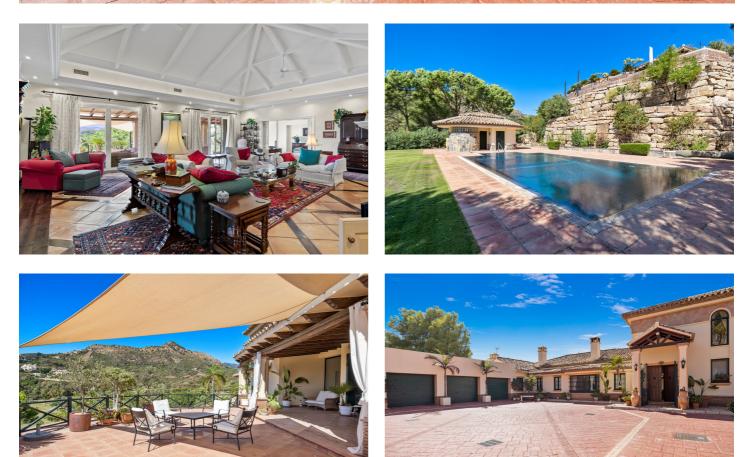

## Costa del Sol, Benahavís

This impressive home is situated in THE MARBELLA CLUB GOLF RESORT AND IS IDEAL FOR A GOLFING FAMILY AS IT HAS DIRECT ACCESS ONTO THE GOLF COURSE. You enter the property through the electric gates and have a sweeping drive taking you to the spacious parking area as well as the spacious garage. There is a covered porch and as you enter through the front door you are greeted by a fabulous reception hall with double height ceiling and the galleried landing. Through the glass you can see the spectacular views of the golf course and the mountains in the distance. The focal point of this property is the drawing room having a cathedral ceiling and inset lighting. You have bookcases and fitted cupboards either side of the fabulous fireplace. Behind one of the bookcases you have a secret door. From here you can access the terrace and the dining room that has a high ceiling and perfect for entertaining your guests. The fully fitted kitchen is spacious and has a breakfast area as well as underfloor heating. Adjacent you have the laundry room/larder with plenty of space for storage. Within the garage there is a service room that houses the water system and stores the hot water from the solar panels. Also on the ground floor you have three double bedrooms with ensuite bathroom or shower room. They all have fitted wardrobes and bedrooms 3 and 4 are linked by a balcony from where you can enjoy the sea, golf and mountain views. This wing of the home has a guest cloakroom and taking the stairs down to the basement you find the beautifully designed bodega and storage area. By the side of the bodega there is a small doorway that takes you to the part of the basement that has not yet been developed but you could easily install and indoor pool and spa area. . Taking the impressive staircase up to gallery you encounter the master bedroom suite that offers a balcony, fire place and a cathedral style ceiling. The ensuite bathroom has two hand basins, shower and a Jacuzzi bath plus a separate toilet. There is also a large dressing room. Outside the villa you have the main spacious terrace with a delightful covered area ideal for dining and relaxing. From here you have beautiful views of the golf course, the mountain, lakes, countryside and the coast. The garden is accessed by going down a few steps and here you have the infinity heated pool. There is also a pool house with changing room, toilet and it also houses the pump room and the garden equipment. The garden has beautiful mature shrubs, plant and trees and there is also an orchard with a variety of fruit trees. Easy viewings