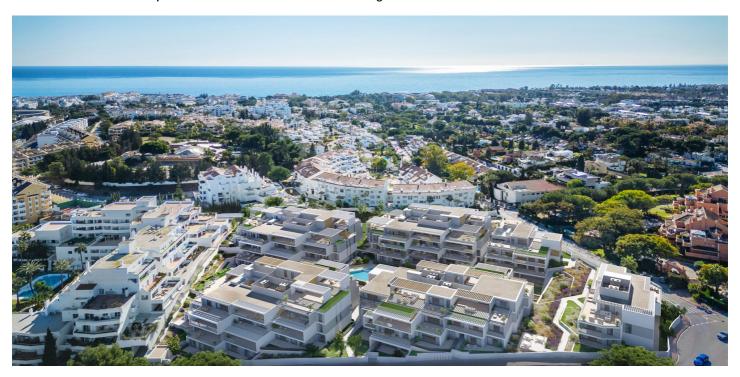

## Costa del Sol, Marbella

An exclusive development of 113 homes, inspired by the traditional Andalusian courtyard but reimagined with contemporary flair. This design floods every space with natural light, offering a modern, elegant living environment. Located in the heart of Nueva Andalucía, just minutes from iconic Puerto Banús, the complex enjoys access to top schools, shops, restaurants, clinics, and all essential services. Surrounded by stunning mountain scenery and panoramic sea views, the area is famously known as the "Golf Valley," home to prestigious courses such as Aloha, Las Brisas, Los Naranjos, La Quinta and Dama de Noche. The development combines sophisticated architecture with a wide range of premium amenities. Landscaped gardens, an outdoor pool, an indoor spa area with heated pool, a gym, and a coworking space are all available to residents. A stylish social club with cinema completes the offering. Interiors feature large-format tiles, floor-to-ceiling windows, and seamless indoor-outdoor transitions. Smart home systems, high-end kitchens with energy-efficient appliances, and luxurious bathrooms with top-brand fittings provide comfort, efficiency, and quality.