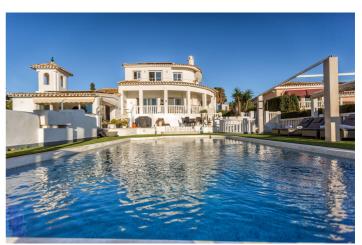

## Detached Villa for sale in El Chaparral, Mijas

1,449,950 €

Reference: R4961557 Bedrooms: 5 Bathrooms: 4 Plot Size: 1,000m<sup>2</sup> Build Size: 300m<sup>2</sup>

## Costa del Sol, El Chaparral

Fully detached impressive home. We have great pleasure in presenting this extensively renovated home to the market. Positioned just 300 metres from the amazing golden beach of El Chaparral on a quiet road. The property features 5 bedrooms and 4 bathrooms along with a very large living room and breakfast room / kitchen. The main suite comes complete with dressing room, bathroom and private terrace with breathtakingly extensive views along the coast and towards Marbella There are also numerous additional terraces for entertaining and relaxing, sun and shade at all times. There is a private pool. The property is also inexpensive to run thanks to numerous solar panels providing electricity and hot water. Aircon in each room Private garage Huge store room Space for lift. Sun all day on terraces Electric gates Early viewing is highly recommended.