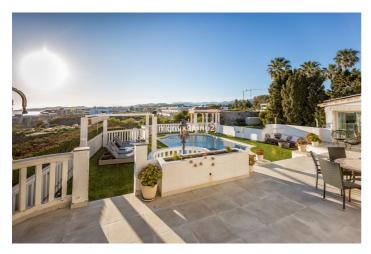

## Costa del Sol, El Chaparral

Fully detached impressive home. We have great pleasure in presenting this extensively renovated home to the market. Positioned just 300 metres from the amazing golden beach of El Chaparral on a quiet road. The property features 5 bedrooms and 4 bathrooms along with a very large living room and breakfast room / kitchen. The main suite comes complete with dressing room, bathroom and private terrace with breathtakingly extensive views along the coast and towards Marbella There are also numerous additional terraces for entertaining and relaxing, sun and shade at all times. There is a private pool. The property is also inexpensive to run thanks to numerous solar panels providing electricity and hot water. Aircon in each room Private garage Huge store room Space for lift. Sun all day on terraces Electric gates Early viewing is highly recommended.