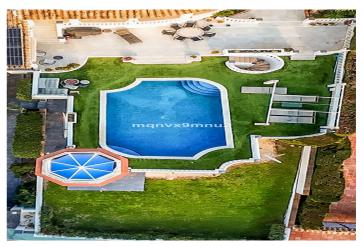

## Costa del Sol, El Chaparral

Fully detached impressive home. We have great pleasure in presenting this extensively renovated home to the market. Positioned just 300 metres from the amazing golden beach of El Chaparral on a quiet road. The property features 5 bedrooms and 4 bathrooms along with a very large living room and breakfast room / kitchen. The main suite comes complete with dressing room, bathroom and private terrace with breathtakingly extensive views along the coast and towards Marbella There are also numerous additional terraces for entertaining and relaxing, sun and shade at all times. There is a private pool. The property is also inexpensive to run thanks to numerous solar panels providing electricity and hot water. Aircon in each room Private garage Huge store room Space for lift. Sun all day on terraces Electric gates Early viewing is highly recommended.

Country Close To Forest

Pool **Furniture** Kitchen **Private Pool Fully Furnished Fully Fitted** Garden **Parking** Security Private Garden Alarm System Garage **Electric Blinds Private** Landscaped

Easy Maintenance **Entry Phone Utilities** Electricity Drinkable Water