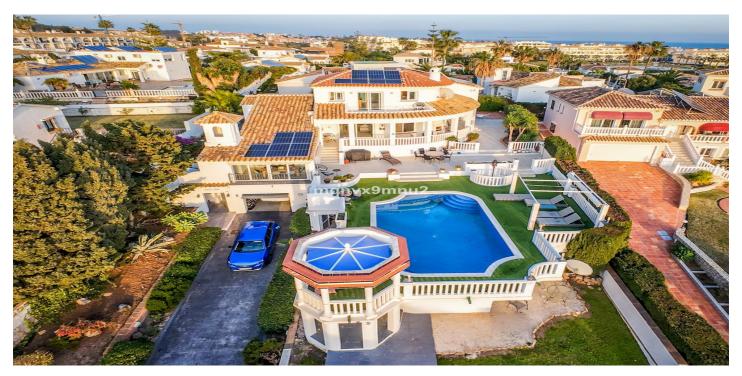

## Detached Villa for sale in El Chaparral, Mijas

1,449,950 €

Reference: R4961557 Bedrooms: 5 Bathrooms: 4 Plot Size: 1,000m<sup>2</sup> Build Size: 300m<sup>2</sup>

## Costa del Sol, El Chaparral

Fully detached impressive home. We have great pleasure in presenting this extensively renovated home to the market. Positioned just 300 metres from the amazing golden beach of El Chaparral on a quiet road. The property features 5 bedrooms and 4 bathrooms along with a very large living room and breakfast room / kitchen. The main suite comes complete with dressing room, bathroom and private terrace with breathtakingly extensive views along the coast and towards Marbella There are also numerous additional terraces for entertaining and relaxing, sun and shade at all times. There is a private pool. The property is also inexpensive to run thanks to numerous solar panels providing electricity and hot water. Aircon in each room Private garage Huge store room Space for lift. Sun all day on terraces Electric gates Early viewing is highly recommended.