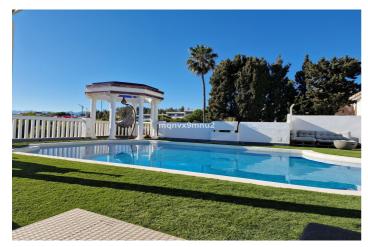

## Costa del Sol, El Chaparral

Fully detached impressive home. We have great pleasure in presenting this extensively renovated home to the market. Positioned just 300 metres from the amazing golden beach of El Chaparral on a quiet road. The property features 5 bedrooms and 4 bathrooms along with a very large living room and breakfast room / kitchen. The main suite comes complete with dressing room, bathroom and private terrace with breathtakingly extensive views along the coast and towards Marbella There are also numerous additional terraces for entertaining and relaxing, sun and shade at all times. There is a private pool. The property is also inexpensive to run thanks to numerous solar panels providing electricity and hot water. Aircon in each room Private garage Huge store room Space for lift. Sun all day on terraces Electric gates Early viewing is highly recommended.

Country Close To Forest

Pool **Furniture** Kitchen **Private Pool Fully Furnished Fully Fitted** Garden **Parking** Security Private Garden Alarm System Garage **Electric Blinds Private** Landscaped

Easy Maintenance **Entry Phone Utilities** Electricity Drinkable Water