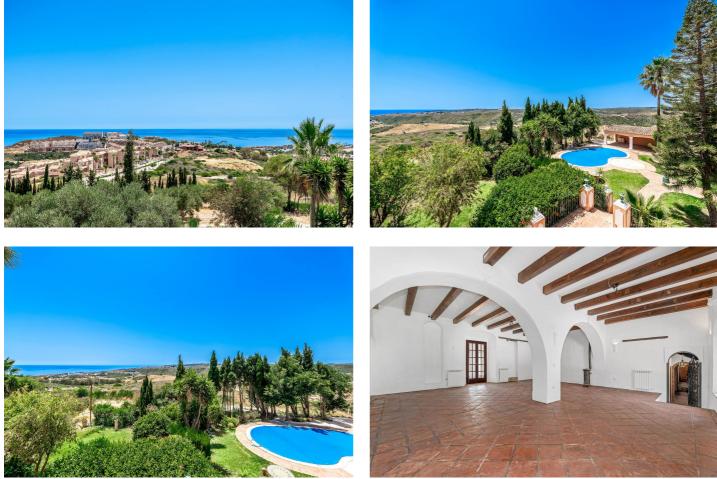

## Costa del Sol, Manilva

Located in the picturesque municipality of Manilva, Cortijo is an exceptional real estate opportunity set on a 10.000m2 (1-hectare) plot. Its prime location offers breathtaking sea views from every corner of the property, making it perfect for both private residential living and commercial ventures. Unique Project Opportunities 1. Private Residence: Transform Cortijo into a luxurious private estate with expansive grounds, providing ultimate privacy, a connection to nature, and panoramic views. Commercial Project: Cortijo offers multiple exciting business opportunities for investors: 2. Residential Complex: There is potential to build up to 9 luxury homes with a total built area of 3,106.74 m<sup>2</sup>, ideal for creating high-end residences in a stunning location. 3. Hotel or Aparthotel: Develop a hospitality complex that combines hotel rooms with residential units (up to 9 homes) within the same buildable area. Plus, there's an option to expand by 20% according to local regulations. 4. Hotel Complex Expansion: By modifying the urban planning, the total buildable area can be increased to 6,213.48 m<sup>2</sup>, with potential further expansion up to 7,456.17 m<sup>2</sup>, offering even greater development possibilities.