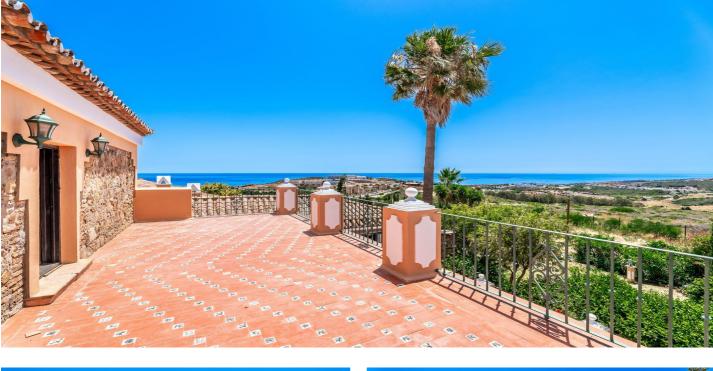

## Costa del Sol, Manilva

Located in the picturesque municipality of Manilva, Cortijo is an exceptional real estate opportunity set on a 10.000m2 (1-hectare) plot. Its prime location offers breathtaking sea views from every corner of the property, making it perfect for both private residential living and commercial ventures. Unique Project Opportunities 1. Private Residence: Transform Cortijo into a luxurious private estate with expansive grounds, providing ultimate privacy, a connection to nature, and panoramic views. Commercial Project: Cortijo offers multiple exciting business opportunities for investors: 2. Residential Complex: There is potential to build up to 9 luxury homes with a total built area of 3,106.74 m<sup>2</sup>, ideal for creating high-end residences in a stunning location. 3. Hotel or Aparthotel: Develop a hospitality complex that combines hotel rooms with residential units (up to 9 homes) within the same buildable area. Plus, there's an option to expand by 20% according to local regulations. 4. Hotel Complex Expansion: By modifying the urban planning, the total buildable area can be increased to 6,213.48 m<sup>2</sup>, with potential further expansion up to 7,456.17 m<sup>2</sup>, offering even greater development possibilities.