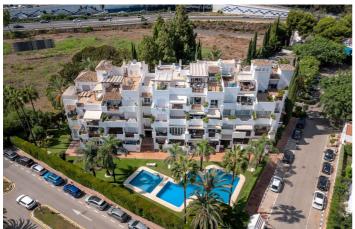

# Costa del Sol, Puerto Banús

Duplex penthouse with an incredible terrace and panoramic views, in the heart of Puerto Banus. If you are looking for an oasis of comfort and elegance in Puerto Banus, one of the most exclusive destinations in Europe, this beautiful duplex penthouse, in perfect condition, could be the ideal property. It is worth mentioning its generous terrace of 92 m2s, which becomes a dream corner to enjoy unforgettable outdoor moments, with 360 degrees panoramic views. The price includes a parking space and a storage room. Situated in a privileged area of Puerto Banús, close by the Meliá Banus hotel, the property offers an ideal location with easy access to restaurants and beach clubs. Furthermore, residents can enjoy ample green areas and a communal swimming pool. Do not hesitate to contact us to request a viewing.

#### Pool

Communal Children`s Pool **Security** Gated Complex