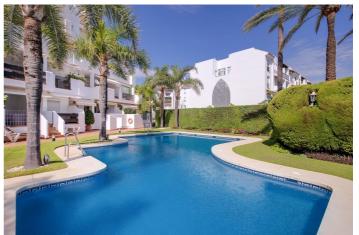

## Penthouse Duplex for sale in Puerto Banús, Marbella

## 855,000 €

Reference: R4415785 Bedrooms: 2 Bathrooms: 3 Build Size: 114m<sup>2</sup> Terrace: 92m<sup>2</sup>















# Costa del Sol, Puerto Banús

Duplex penthouse with an incredible terrace and panoramic views, in the heart of Puerto Banus. If you are looking for an oasis of comfort and elegance in Puerto Banus, one of the most exclusive destinations in Europe, this beautiful duplex penthouse, in perfect condition, could be the ideal property. It is worth mentioning its generous terrace of 92 m2s, which becomes a dream corner to enjoy unforgettable outdoor moments, with 360 degrees panoramic views. The price includes a parking space and a storage room. Situated in a privileged area of Puerto Banús, close by the Meliá Banus hotel, the property offers an ideal location with easy access to restaurants and beach clubs. Furthermore, residents can enjoy ample green areas and a communal swimming poo