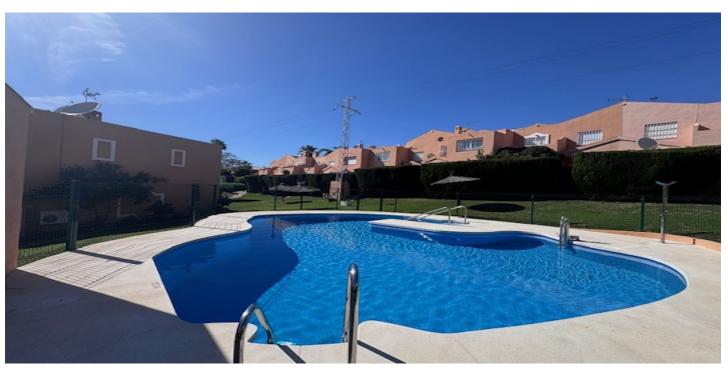

## Costa del Sol, Diana Park

Semi-detached house for sale in residential complex, in the Atalaya area of Estepona, in an area very close to San Pedro Alcántara, Marbella and Puerto Banús. It is located on the new Golden Mile, a residential and holiday area surrounded by hotels such as Diana Park hotel, Atalaya Park, Marriott Hotel, Senator Estepona, well-known golf courses such as Atalaya, El Paraíso, Los Flamingos, restaurants, bars and clubs. from the beach, as well as large national and international supermarket chains such as Aldi, Lidl, Mercadona, and it is also an area where renowned national and international schools are concentrated. It is a house on two floors. The ground floor offers a kitchen, equipped with furniture and appliances, living room with fireplace and a toilet. In the hall there is a staircase that connects the ground floor with the second floor where we find the rest area, with three bedrooms, a full bathroom and a terrace. In the outdoor area there is a cozy terrace, with a dining, barbecue and relaxation area, where you can enjoy beautiful and long summer evenings .The orientation is south, a perfect orientation that gives the house a great light during most of the day. It is a great opportunity for investors, since rentals in the area are in high demand, offering the property great potential for profitability.

## **Features:**

Features Covered Terrace Pool Communal **Orientation** South **Condition** Good