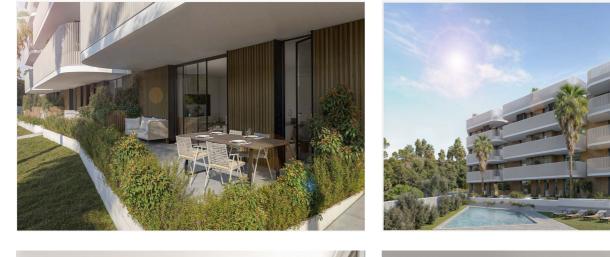

## Costa del Sol, Estepona

This project is an exclusive new development in Estepona, consisting of 48 homes in a privileged geographical location. The residential complex offers a contemporary design that combines functionality with a luxurious look, using advanced materials. This makes the homes of the highest quality, with optimum comfort and efficiency. The homes offer stunning views of the Sierra Bermeja and the Mediterranean Sea. The apartments are available with 2 bedrooms and 2 bathrooms, one of which is en-suite, and have large terraces to make the most of the views. Each home has a fully equipped kitchen with appliances, air conditioning, heating and double glazing. The penthouses have a solarium and a private swimming pool on the roof, adding an extra dimension to luxury living. The development has been designed to enjoy the pleasant climate of the Costa del Sol all year round, with more than 300 sunny days per year. This project has communal gardens, a swimming pool, a gym, a coworking space and a social area. There are also parking spaces and storage rooms available for residents. This development is located in one of the most sought-after residential areas of Estepona, close to the old town and in the heart of the Costa del Sol. It is conveniently located near the A-7 and AP-7, less than 10 minutes from the marina and the beach of Punta de Plata. The project has been designed by Mónaco Arquitectos, a studio specialized in contemporary design, with a focus on accessibility, sustainability, modern design and functionality.