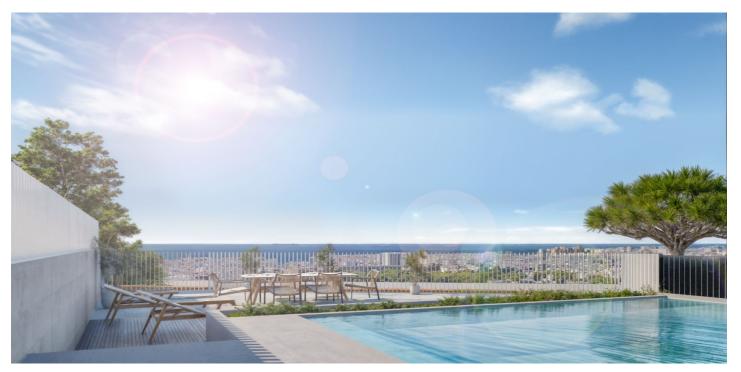

## Costa del Sol, Estepona

This project is an exclusive new development in Estepona, consisting of 48 homes in a privileged geographical location. The residential complex offers a contemporary design that combines functionality with a luxurious look, using advanced materials. This makes the homes of the highest quality, with optimum comfort and efficiency. The homes offer stunning views of the Sierra Bermeja and the Mediterranean Sea. The apartments are available with 2 bedrooms and 2 bathrooms, one of which is en-suite, and have large terraces to make the most of the views. Each home has a fully equipped kitchen with appliances, air conditioning, heating and double glazing. The penthouses have a solarium and a private swimming pool on the roof, adding an extra dimension to luxury living. The development has been designed to enjoy the pleasant climate of the Costa del Sol all year round, with more than 300 sunny days per year. This project has communal gardens, a swimming pool, a gym, a coworking space and a social area. There are also parking spaces and storage rooms available for residents. This development is located in one of the most sought-after residential areas of Estepona, close to the old town and in the heart of the Costa del Sol. It is conveniently located near the A-7 and AP-7, less than 10 minutes from the marina and the beach of Punta de Plata. The project has been designed by Mónaco Arquitectos, a studio specialized in contemporary design, with a focus on accessibility, sustainability, modern design and functionality.

**Zwembad** Gemeenschappelijk zwembad private Pool

**Beveiliging** Omheind complex Alarmsysteem Deurbel met intercom