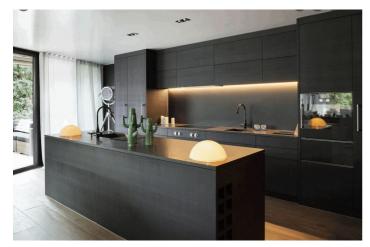

## Costa del Sol, Estepona

OFF-PLAN ECOLOGICAL CONTEMPORARY VILLA - KEY-IN-HAND in Valle Romano with sea views. Consisting out of; ground floor, entrance hall, guest toilet, open plan living/dining area with a fully fitted kitchen, master bedroom with ensuite bathroom and dressing, covered carport for 3 car, 2 further bedrooms each with their ensuite bathroom. Pictures of the kitchens and bathrooms are just examples final choice will be that of the client within the offered possibilities! Example of some of the specifications, - Interior and exterior floor tiles from GRESPANIAO SALONI600x600 - 800x800 - 1200x1200 (Colour and size to choose) - Bathroom walls with COVERLAM plates (GRESPANIA) 2700X1200 (Colour to choose) - Bathrooms from ROCA or similar - Aerothermia/airconditioning - Underfloor electric heating in the bathrooms - Ceiling high windows with a sunken track, 4+4/chamber/5+5 - Ceiling high and 1-meter-wide interior doors - Ceiling high pivot door and 1,30 wide - Fully fitted kitchen - White goods from Bosch or similar - 15 voltaic panels - Car charger Optional - Full kitchen from COVERLAM with aluminum frame doors (Price on request) - Full basement/garage/games room, extra bedroom and bathroom (Price on request) We are a construction company, Key-in-Hand, that can design and construct any possibility you can think of. If you do not see a design of us that you like we design a totally new villa for you according to your ideas and input. Although we prefer to construct ecological building, we can construct from traditional construction to ecological constructions it all depends on you. INCLUDED - Plot - Basic & technical architects project - Construction licenses - Full construction