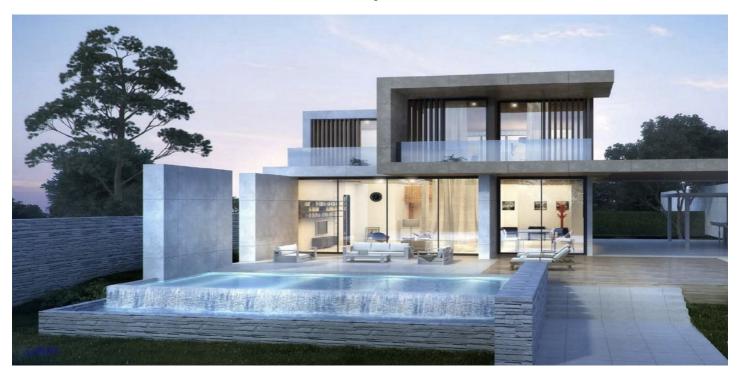

## Detached Villa for sale in Estepona, Estepona

1.595.000 €

Referenz: R4637494 Schlafzimmer: 5 Badezimmer: 5 Grundstücksgröße: 890m² Garten: 350m² Terrasse: 250m²

## Costa del Sol, Estepona

OFF-PLAN ECOLOGICAL CONTEMPORARY VILLA - KEY-IN-HAND in Valle Romano with sea views. Consisting out of; ground floor, entrance hall, guest toilet, open plan living/dining area with a fully fitted kitchen, master bedroom with ensuite bathroom and dressing, covered carport for 3 car, 2 further bedrooms each with their ensuite bathroom. Pictures of the kitchens and bathrooms are just examples final choice will be that of the client within the offered possibilities! Example of some of the specifications, - Interior and exterior floor tiles from GRESPANIAO SALONI600x600 - 800x800 - 1200x1200 (Colour and size to choose) - Bathroom walls with COVERLAM plates (GRESPANIA) 2700X1200 (Colour to choose) - Bathrooms from ROCA or similar - Aerothermia/airconditioning - Underfloor electric heating in the bathrooms - Ceiling high windows with a sunken track, 4+4/chamber/5+5 - Ceiling high and 1-meter-wide interior doors - Ceiling high pivot door and 1,30 wide - Fully fitted kitchen - White goods from Bosch or similar - 15 voltaic panels - Car charger Optional - Full kitchen from COVERLAM with aluminum frame doors (Price on request) - Full basement/garage/games room, extra bedroom and bathroom (Price on request) We are a construction company, Key-in-Hand, that can design and construct any possibility you can think of. If you do not see a design of us that you like we design a totally new villa for you according to your ideas and input. Although we prefer to construct ecological building, we can construct from traditional construction to ecological constructions it all depends on you. INCLUDED - Plot - Basic & technical architects project - Construction licenses - Full construction