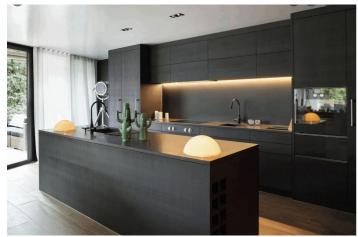

## Costa del Sol, Estepona

OFF-PLAN ECOLOGICAL CONTEMPORARY VILLA - KEY-IN-HAND in Valle Romano with sea views. Consisting out of; ground floor, entrance hall, guest toilet, open plan living/dining area with a fully fitted kitchen, master bedroom with ensuite bathroom and dressing, covered carport for 3 car, 2 further bedrooms each with their ensuite bathroom. Pictures of the kitchens and bathrooms are just examples final choice will be that of the client within the offered possibilities! Example of some of the specifications, - Interior and exterior floor tiles from GRESPANIAO SALONI600x600 - 800x800 - 1200x1200 (Colour and size to choose) - Bathroom walls with COVERLAM plates (GRESPANIA) 2700X1200 (Colour to choose) - Bathrooms from ROCA or similar - Aerothermia/airconditioning - Underfloor electric heating in the bathrooms - Ceiling high windows with a sunken track, 4+4/chamber/5+5 - Ceiling high and 1-meter-wide interior doors - Ceiling high pivot door and 1,30 wide - Fully fitted kitchen - White goods from Bosch or similar - 15 voltaic panels - Car charger Optional - Full kitchen from COVERLAM with aluminum frame doors (Price on request) - Full basement/garage/games room, extra bedroom and bathroom (Price on request) We are a construction company, Key-in-Hand, that can design and construct any possibility you can think of. If you do not see a design of us that you like we design a totally new villa for you according to your ideas and input. Although we prefer to construct ecological building, we can construct from traditional construction to ecological constructions it all depends on you. INCLUDED - Plot - Basic & technical architects project - Construction licenses - Full construction