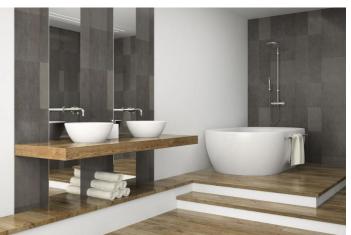

## Costa del Sol, Estepona

OFF-PLAN ECOLOGICAL CONTEMPORARY VILLA - KEY-IN-HAND in Valle Romano with sea views. Consisting out of; ground floor, entrance hall, guest toilet, open plan living/dining area with a fully fitted kitchen, master bedroom with ensuite bathroom and dressing, covered carport for 3 car, 2 further bedrooms each with their ensuite bathroom. Pictures of the kitchens and bathrooms are just examples final choice will be that of the client within the offered possibilities! Example of some of the specifications, - Interior and exterior floor tiles from GRESPANIAO SALONI600x600 - 800x800 - 1200x1200 (Colour and size to choose) - Bathroom walls with COVERLAM plates (GRESPANIA) 2700X1200 (Colour to choose) - Bathrooms from ROCA or similar - Aerothermia/airconditioning - Underfloor electric heating in the bathrooms - Ceiling high windows with a sunken track, 4+4/chamber/5+5 - Ceiling high and 1-meter-wide interior doors - Ceiling high pivot door and 1,30 wide - Fully fitted kitchen - White goods from Bosch or similar - 15 voltaic panels - Car charger Optional - Full kitchen from COVERLAM with aluminum frame doors (Price on request) - Full basement/garage/games room, extra bedroom and bathroom (Price on request) We are a construction company, Key-in-Hand, that can design and construct any possibility you can think of. If you do not see a design of us that you like we design a totally new villa for you according to your ideas and input. Although we prefer to construct ecological building, we can construct from traditional construction to ecological constructions it all depends on you. INCLUDED - Plot - Basic & technical architects project - Construction licenses - Full construction