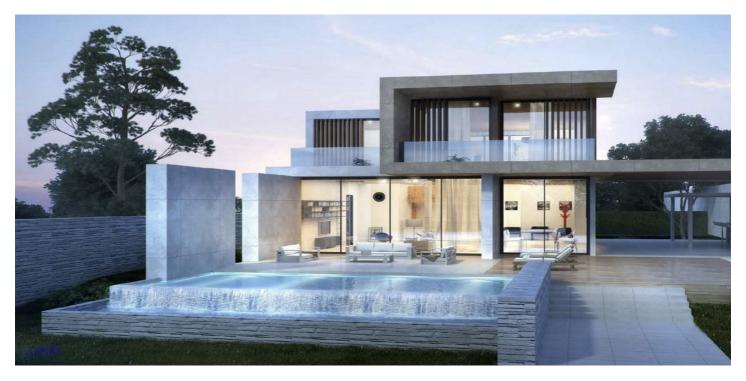

## Detached Villa for sale in Estepona, Estepona

1,595,000 €

Reference: R4637494 Bedrooms: 5 Bathrooms: 5 Plot Size: 890m<sup>2</sup> Build Size: 350m<sup>2</sup> Terrace: 250m<sup>2</sup>

## Costa del Sol, Estepona

OFF-PLAN ECOLOGICAL CONTEMPORARY VILLA - KEY-IN-HAND in Valle Romano with sea views. Consisting out of; ground floor, entrance hall, guest toilet, open plan living/dining area with a fully fitted kitchen, master bedroom with ensuite bathroom and dressing, covered carport for 3 car, 2 further bedrooms each with their ensuite bathroom. Pictures of the kitchens and bathrooms are just examples final choice will be that of the client within the offered possibilities! Example of some of the specifications, - Interior and exterior floor tiles from GRESPANIAO SALONI600x600 - 800x800 - 1200x1200 (Colour and size to choose) - Bathroom walls with COVERLAM plates (GRESPANIA) 2700X1200 (Colour to choose) - Bathrooms from ROCA or similar - Aerothermia/airconditioning - Underfloor electric heating in the bathrooms - Ceiling high windows with a sunken track, 4+4/chamber/5+5 - Ceiling high and 1-meter-wide interior doors - Ceiling high pivot door and 1,30 wide - Fully fitted kitchen - White goods from Bosch or similar - 15 voltaic panels - Car charger Optional - Full kitchen from COVERLAM with aluminum frame doors (Price on request) - Full basement/garage/games room, extra bedroom and bathroom (Price on request) We are a construction company, Key-in-Hand, that can design and construct any possibility you can think of. If you do not see a design of us that you like we design a totally new villa for you according to your ideas and input. Although we prefer to construct ecological building, we can construct from traditional construction to ecological constructions it all depends on you. INCLUDED - Plot - Basic & technical architects project - Construction licenses - Full construction