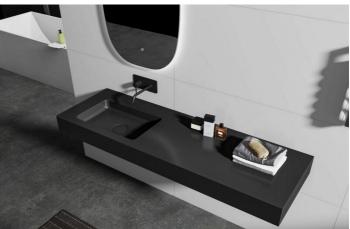

## Costa del Sol, Estepona

OFF-PLAN ECOLOGICAL CONTEMPORARY VILLA - KEY-IN-HAND in Valle Romano with sea views. Consisting out of; ground floor, entrance hall, guest toilet, open plan living/dining area with a fully fitted kitchen, master bedroom with ensuite bathroom and dressing, covered carport for 3 car, 2 further bedrooms each with their ensuite bathroom. Pictures of the kitchens and bathrooms are just examples final choice will be that of the client within the offered possibilities! Example of some of the specifications, - Interior and exterior floor tiles from GRESPANIAO SALONI600x600 - 800x800 - 1200x1200 (Colour and size to choose) - Bathroom walls with COVERLAM plates (GRESPANIA) 2700X1200 (Colour to choose) - Bathrooms from ROCA or similar - Aerothermia/airconditioning - Underfloor electric heating in the bathrooms - Ceiling high windows with a sunken track, 4+4/chamber/5+5 - Ceiling high and 1-meter-wide interior doors - Ceiling high pivot door and 1,30 wide - Fully fitted kitchen - White goods from Bosch or similar - 15 voltaic panels - Car charger Optional - Full kitchen from COVERLAM with aluminum frame doors (Price on request) - Full basement/garage/games room, extra bedroom and bathroom (Price on request) We are a construction company, Key-in-Hand, that can design and construct any possibility you can think of. If you do not see a design of us that you like we design a totally new villa for you according to your ideas and input. Although we prefer to construct ecological building, we can construct from traditional construction to ecological constructions it all depends on you. INCLUDED - Plot - Basic & technical architects project - Construction licenses - Full construction