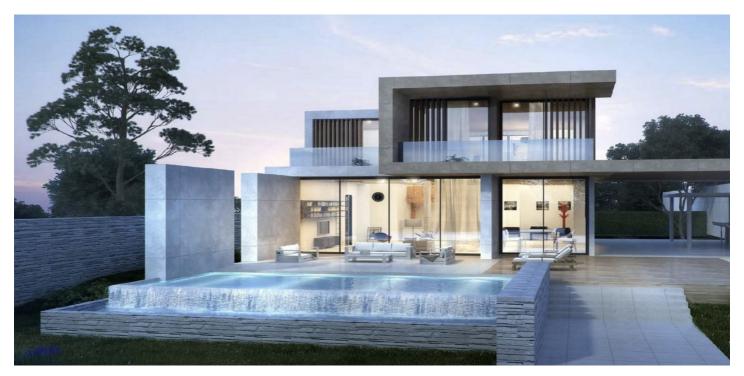

## Detached Villa for sale in Estepona, Estepona

1.595.000 €

Referencia: R4637494 Dormitorios: 5 Baños: 5 Terreno: 890m<sup>2</sup> Construído: 350m<sup>2</sup> Terraza: 250m<sup>2</sup>

## Costa del Sol, Estepona

OFF-PLAN ECOLOGICAL CONTEMPORARY VILLA - KEY-IN-HAND in Valle Romano with sea views. Consisting out of; ground floor, entrance hall, guest toilet, open plan living/dining area with a fully fitted kitchen, master bedroom with ensuite bathroom and dressing, covered carport for 3 car, 2 further bedrooms each with their ensuite bathroom. Pictures of the kitchens and bathrooms are just examples final choice will be that of the client within the offered possibilities! Example of some of the specifications, - Interior and exterior floor tiles from GRESPANIAO SALONI600x600 - 800x800 - 1200x1200 (Colour and size to choose) - Bathroom walls with COVERLAM plates (GRESPANIA) 2700X1200 (Colour to choose) - Bathrooms from ROCA or similar - Aerothermia/airconditioning - Underfloor electric heating in the bathrooms - Ceiling high windows with a sunken track, 4+4/chamber/5+5 - Ceiling high and 1-meter-wide interior doors - Ceiling high pivot door and 1,30 wide - Fully fitted kitchen - White goods from Bosch or similar - 15 voltaic panels - Car charger Optional - Full kitchen from COVERLAM with aluminum frame doors (Price on request) - Full basement/garage/games room, extra bedroom and bathroom (Price on request) We are a construction company, Key-in-Hand, that can design and construct any possibility you can think of. If you do not see a design of us that you like we design a totally new villa for you according to your ideas and input. Although we prefer to construct ecological building, we can construct from traditional construction to ecological constructions it all depends on you. INCLUDED - Plot - Basic & technical architects project - Construction licenses - Full construction