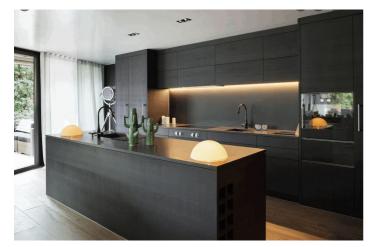

## Costa del Sol, Estepona

OFF-PLAN ECOLOGICAL CONTEMPORARY VILLA - KEY-IN-HAND in Valle Romano with sea views. Consisting out of; ground floor, entrance hall, guest toilet, open plan living/dining area with a fully fitted kitchen, master bedroom with ensuite bathroom and dressing, covered carport for 3 car, 2 further bedrooms each with their ensuite bathroom. Pictures of the kitchens and bathrooms are just examples final choice will be that of the client within the offered possibilities! Example of some of the specifications, - Interior and exterior floor tiles from GRESPANIAO SALONI600x600 - 800x800 - 1200x1200 (Colour and size to choose) - Bathroom walls with COVERLAM plates (GRESPANIA) 2700X1200 (Colour to choose) - Bathrooms from ROCA or similar - Aerothermia/airconditioning - Underfloor electric heating in the bathrooms - Ceiling high windows with a sunken track, 4+4/chamber/5+5 - Ceiling high and 1-meter-wide interior doors - Ceiling high pivot door and 1,30 wide - Fully fitted kitchen - White goods from Bosch or similar - 15 voltaic panels - Car charger Optional - Full kitchen from COVERLAM with aluminum frame doors (Price on request) - Full basement/garage/games room, extra bedroom and bathroom (Price on request) We are a construction company, Key-in-Hand, that can design and construct any possibility you can think of. If you do not see a design of us that you like we design a totally new villa for you according to your ideas and input. Although we prefer to construct ecological building, we can construct from traditional construction to ecological constructions it all depends on you. INCLUDED - Plot - Basic & technical architects project - Construction licenses - Full construction