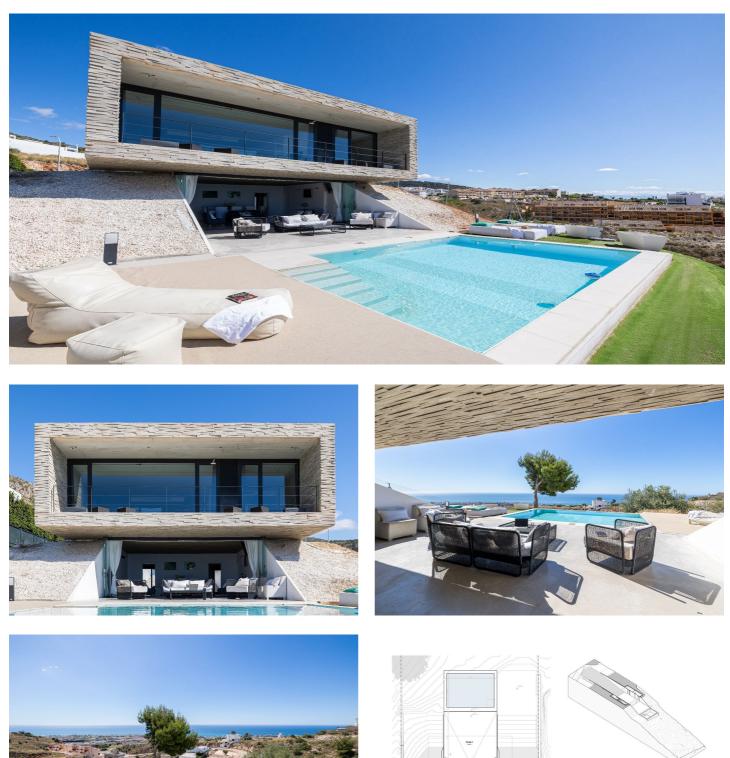

## Costa del Sol, Benalmádena

Would you like to wake up to unbeatable sea views every day? We present this spectacular luxury villa in Benalmádena. With a modern and elegant design, this property of 309 m<sup>2</sup> built and useful is the epitome of luxury and good taste. Distributed on the plants, the villa has four amply sleeping rooms and three designer bathrooms. The main bedroom has an en-suite bathroom and an impressive crystal front wall, allowing guests and guests to enjoy memorable moments. The lower floor accommodates a large dining room with direct access to a hermosa swimming pool and a garden with panoramic views to the sea. The architecture of the villa is a master of clean lines and rectangular geometric structures, built with robust and elegant materials. The designer kitchen in the dining room is surrounded by crystal walls, providing a space filled with natural light and spectacular views from the sea and the swimming pool. The orientation of the villa has been carefully designed to capture the beauty of the surrounding area, offering a panorama from the sea to the surrounding mountains. The delivery will not be more convenient. Just 10 minutes from the Málaga airport and a few minutes from other tourist destinations like Fuengirola and Marbella, this villa is the ideal location for those looking for luxury, comfort and proximity to the main tourist destinations on the Costa del Sol. With 330 days of soil last year and a media temperature above 20°C, this residence guarantees an enviable lifestyle. ¡No stones are unique opportunities! Contact our nosotros hoy mismo to arrange a visit and love your future home. You appear private in Benalmádena you hope.