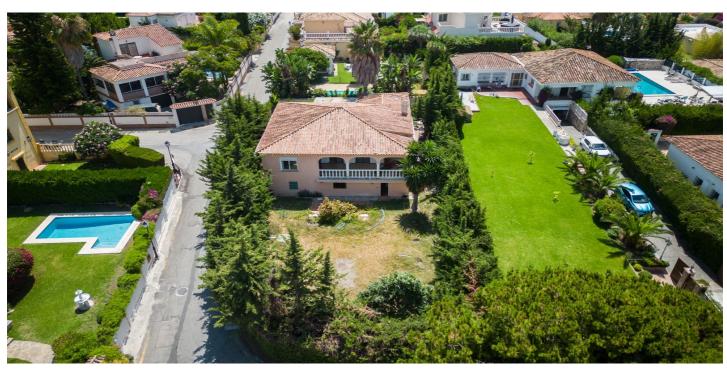

## Costa del Sol, Río Real

Excellent opportunity to acquire a corner plot of 600m<sup>2</sup> with a charming rustic villa of 149m<sup>2</sup>. The property features an entrance hall that leads to a spacious hallway and a large living-dining room with high ceilings. From here, there is access to a generous covered terrace/porch with beautiful views over the expansive garden, where a swimming pool can be built. From the living room, there is access to two guest bedrooms with built-in wardrobes and a shared bathroom located in the hallway. The entrance hallway also leads to a separate kitchen with a closed terrace/laundry area and direct access to the garden that surrounds the house. Additionally, from the hallway, you reach the spacious master bedroom, which includes a full en-suite bathroom and a walk-in closet. This bedroom also opens out to another of the terraces that wrap around the property. The property also includes a garage on the ground floor and a separate guest/staff apartment, which consists of one bedroom, a living-dining area with an open-plan kitchen, and a bathroom with shower. This apartment has direct access to the garden. Although the house is older and requires renovation, the property offers excellent investment potential, either for a full refurbishment or to build a new villa on the existing plot. Urban planning regulations allow for the construction of a ground floor plus an upper floor, and a basement is also permitted. According to the Marbella Urban Planning Regulations from 1986 (PGOU-86), the minimum plot size is 500m<sup>2</sup>, with a buildability of 0.35m<sup>2</sup>/m<sup>2</sup> and a maximum occupancy of 30%. The location is unbeatable, in the wellknown El Real Panorama area, just a short distance from the exclusive La Finca de Marbella residential development. This is a peaceful residential area, within walking distance of the synagogue and just 3 minutes' walk to the beach, the promenade, and the new Mediterranean Park-a 40,000m<sup>2</sup> natural area that connects directly with the seafront. The park is one of the largest beach sports complexes in Andalusia, featuring five beach volleyball courts, three beach soccer pitches, a beach handball court, yoga areas, and a large children's play zone. The property is also close to Marbella town—just a 35-minute walk along the promenade, or 5 minutes by car. It is 10 minutes from Puerto Banús and San Pedro, and 15 minutes from Estepona. The villa boasts stunning views of Marbella's iconic mountain, "La Concha.