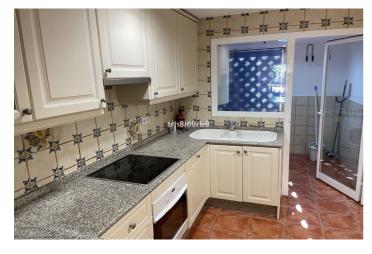

## Costa del Sol, Atalaya

A lovely, spacious 2 bed, 2 bath ground floor apartment with large West facing terrace in the resort community of El Campanario. In addition to the 2 bed and 2 baths, the property has a well appointed modern kitchen with marble work tops and separate utility/laundry area. The property also has a space and store room in the underground parking facility, for which there is lift access. El Campanario is very conveniently located, within walking distance of Centro Diana and the beach via a nearby footbridge. It is also directly across the road from the El Campanario country club, which has a lot of great facilities, including an indoor heated pool, gym, restaurant and 9 hole pitch & putt, for which owners in El Campanario enjoy exclusive discounts. The community is gated with 24 hr security and also boasts award winning tropical gardens, with multiple swimming pools and fountains. El Campanario is also very conveniently located for easy access to the A7 coast road, with Estepona and Puerto Banus roughly 10 to 15 mins drive in either direction. The Property has pre-installed air conditioning - we can get a quote to have this installed or individual systems for the new owner if required. Apartment, Close to Golf, Furnished: Optional, Equipped Kitchen, Parking: Underground parking, Communal Pool, Garden: Community with Pool, Facing: West Views: Garden. Features 2 Community Pools, 5-10 minutes to Golf Course, Preinstalled Air Conditioning Hot/Cold.