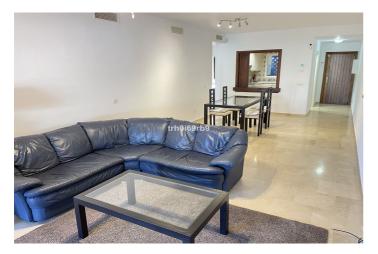

## Costa del Sol, Atalaya

A lovely, spacious 2 bed, 2 bath ground floor apartment with large West facing terrace in the resort community of El Campanario. In addition to the 2 bed and 2 baths, the property has a well appointed modern kitchen with marble work tops and separate utility/laundry area. The property also has a space and store room in the underground parking facility, for which there is lift access. El Campanario is very conveniently located, within walking distance of Centro Diana and the beach via a nearby footbridge. It is also directly across the road from the El Campanario country club, which has a lot of great facilities, including an indoor heated pool, gym, restaurant and 9 hole pitch & putt, for which owners in El Campanario enjoy exclusive discounts. The community is gated with 24 hr security and also boasts award winning tropical gardens, with multiple swimming pools and fountains. El Campanario is also very conveniently located for easy access to the A7 coast road, with Estepona and Puerto Banus roughly 10 to 15 mins drive in either direction. The Property has pre-installed air conditioning - we can get a quote to have this installed or individual systems for the new owner if required. Apartment, Close to Golf, Furnished: Optional, Equipped Kitchen, Parking: Underground parking, Communal Pool, Garden: Community with Pool, Facing: West Views: Garden. Features 2 Community Pools, 5-10 minutes to Golf Course, Preinstalled Air Conditioning Hot/Cold.