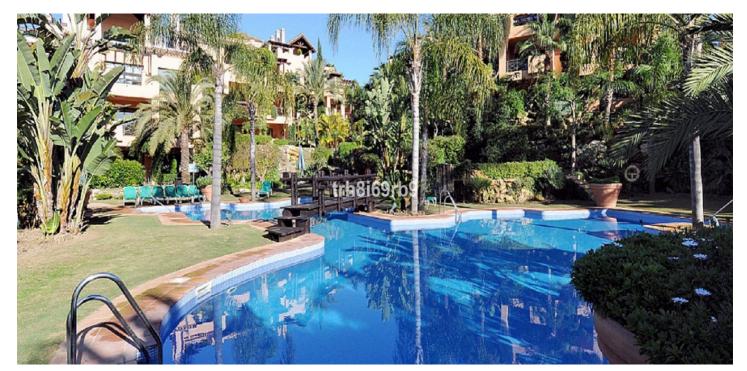

## Costa del Sol, Atalaya

A lovely, spacious 2 bed, 2 bath ground floor apartment with large West facing terrace in the resort community of El Campanario. In addition to the 2 bed and 2 baths, the property has a well appointed modern kitchen with marble work tops and separate utility/laundry area. The property also has a space and store room in the underground parking facility, for which there is lift access. El Campanario is very conveniently located, within walking distance of Centro Diana and the beach via a nearby footbridge. It is also directly across the road from the El Campanario country club, which has a lot of great facilities, including an indoor heated pool, gym, restaurant and 9 hole pitch & putt, for which owners in El Campanario enjoy exclusive discounts. The community is gated with 24 hr security and also boasts award winning tropical gardens, with multiple swimming pools and fountains. El Campanario is also very conveniently located for easy access to the A7 coast road, with Estepona and Puerto Banus roughly 10 to 15 mins drive in either direction. The Property has pre-installed air conditioning - we can get a quote to have this installed or individual systems for the new owner if required. Apartment, Close to Golf, Furnished: Optional, Equipped Kitchen, Parking: Underground parking, Communal Pool, Garden: Community with Pool, Facing: West Views: Garden. Features 2 Community Pools, 5-10 minutes to Golf Course, Preinstalled Air Conditioning Hot/Cold.

Garden Close To Golf Excellent Urbanisation

Close To Schools

Kitchen Pool **Furniture** Communal Optional **Fully Fitted** Garden Security **Parking** 

Communal **Gated Complex** Underground

**Utilities** Category Electricity Reduced