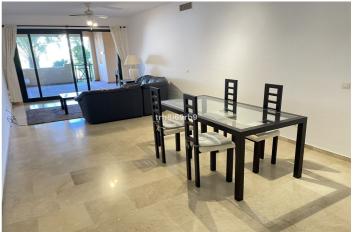

## Costa del Sol, Atalaya

A lovely, spacious 2 bed, 2 bath ground floor apartment with large West facing terrace in the resort community of El Campanario. In addition to the 2 bed and 2 baths, the property has a well appointed modern kitchen with marble work tops and separate utility/laundry area. The property also has a space and store room in the underground parking facility, for which there is lift access. El Campanario is very conveniently located, within walking distance of Centro Diana and the beach via a nearby footbridge. It is also directly across the road from the El Campanario country club, which has a lot of great facilities, including an indoor heated pool, gym, restaurant and 9 hole pitch & putt, for which owners in El Campanario enjoy exclusive discounts. The community is gated with 24 hr security and also boasts award winning tropical gardens, with multiple swimming pools and fountains. El Campanario is also very conveniently located for easy access to the A7 coast road, with Estepona and Puerto Banus roughly 10 to 15 mins drive in either direction. The Property has pre-installed air conditioning - we can get a quote to have this installed or individual systems for the new owner if required. Apartment, Close to Golf, Furnished: Optional, Equipped Kitchen, Parking: Underground parking, Communal Pool, Garden: Community with Pool, Facing: West Views: Garden. Features 2 Community Pools, 5-10 minutes to Golf Course, Preinstalled Air Conditioning Hot/Cold.