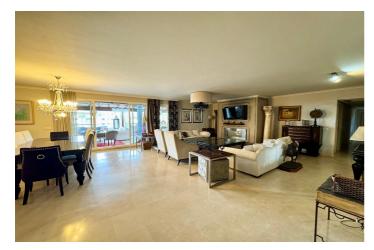

## Costa de la Luz, Sotogrande Marina

Positioned on the private island Isla Carey in Sotogrande Marina, this 6 bedroom duplex penthouse has incredible panoramic ocean views and La Marina views. Sotogrande provides unique waterfront properties and a community filled with many restaurants, and shops, and stone's throw from the beach. Isla Carey has a communal pool, underground parking, and storage room for each apartment. The apartment is west-facing and provides all day sun along with evening sunsets. The apartment is a spacious penthouse with an extended glass curtain enclosed terrace to maximise the living spaces available. The apartment is ideal for a renovation or update to generate more value. The apartment also comes with 6m boat parking.