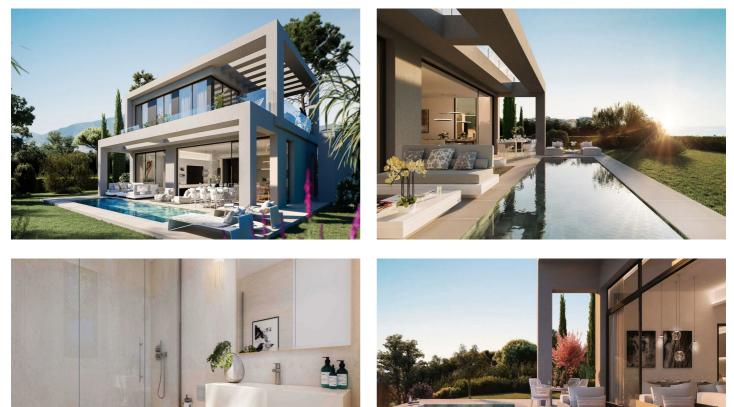

## Costa del Sol, Benahavís

Introducing an exquisite, newly constructed villa nestled within a secure gated community, a mere five-minute drive from the town and beach. This opulent community features a club house, spa, gym, lush Mediterranean gardens, and breathtaking panoramic sea views. Situated as a corner property, the villa offers maximum tranquility at the lower part of the residence. Spanning two levels with an additional mezzanine floor, the entrance is adorned with a welcoming porch. The main entrance, positioned on the upper floor, serves as the focal level of the house. Upon entering, a grand open-plan living space unfolds, characterized by high ceilings and expansive windows that usher in abundant natural light. This space includes a fully equipped kitchen with Siemens appliances, a spacious salon, a dining room, and a convenient guest toilet. The living areas seamlessly extend to expansive terraces covered by a pergola, leading to the verdant gardens and a delightful swimming pool. On one side of the villa, the master bedroom, complete with an ensuite bathroom, offers a tranquil retreat. On the opposite side of the foyer, a broad staircase ascends to the mezzanine floor, revealing two additional bedrooms sharing a communal bathroom. The bathrooms feature fittings by Villeroy & Boch and taps by Grohe. This captivating project is scheduled for completion in 2024, promising an exciting blend of luxury and modern living.

## **Features:**

Features Covered Terrace Gym Sauna Views Sea Views Panoramic Pool Private Pool Parking Private **Orientation** South East

Setting Close To Town

**Garden** Private Garden Climate Control Air Conditioning U/F Heating U/F/H Bathrooms Condition Excellent New Construction Security Gated Complex