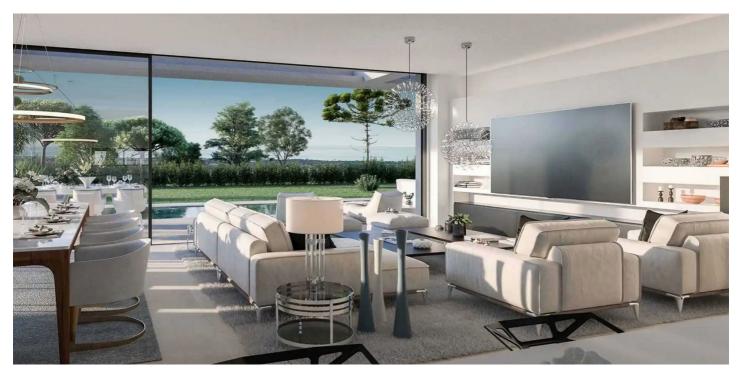

## Costa del Sol, Benahavís

Introducing an exquisite, newly constructed villa nestled within a secure gated community, a mere five-minute drive from the town and beach. This opulent community features a club house, spa, gym, lush Mediterranean gardens, and breathtaking panoramic sea views. Situated as a corner property, the villa offers maximum tranquility at the lower part of the residence. Spanning two levels with an additional mezzanine floor, the entrance is adorned with a welcoming porch. The main entrance, positioned on the upper floor, serves as the focal level of the house. Upon entering, a grand open-plan living space unfolds, characterized by high ceilings and expansive windows that usher in abundant natural light. This space includes a fully equipped kitchen with Siemens appliances, a spacious salon, a dining room, and a convenient guest toilet. The living areas seamlessly extend to expansive terraces covered by a pergola, leading to the verdant gardens and a delightful swimming pool. On one side of the villa, the master bedroom, complete with an ensuite bathroom, offers a tranquil retreat. On the opposite side of the foyer, a broad staircase ascends to the mezzanine floor, revealing two additional bedrooms sharing a communal bathroom. The bathrooms feature fittings by Villeroy & Boch and taps by Grohe. This captivating project is scheduled for completion in 2024, promising an exciting blend of luxury and modern living.