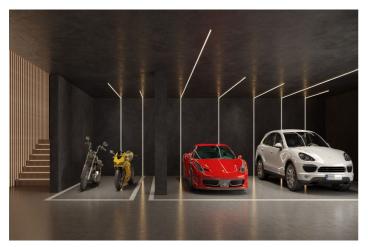

## Costa del Sol, Benahavís

Situated in the stunning Marbella Club Golf Resort, this remarkable plot, complete with a turnkey project, is a rare gem. The expansive villa, spanning 650m2 on a generous 2000m2 plot, comprises four bedrooms, each with ensuite bathrooms, all opening onto terraces that showcase breathtaking views of green hills and the captivating Mediterranean coast. The villa's design embraces an open-plan living concept, seamlessly connecting with vast terraces that gracefully curve around the property, guiding residents toward a picturesque swimming pool. Airy hallways, illuminated by abundant natural light streaming through immense glass windows, create a seamless flow throughout the residence. The open-plan kitchen harmoniously links with the dining area, providing spectacular views of the countryside—a perfect setting for Mediterranean home dining with family and friends. Ample space is available for a private gym, catering to individual preferences. The entire villa will be adorned with luxurious, high-end furnishings and fittings, ensuring a sophisticated living experience. A private underground garage, accommodating up to five vehicles, adds an element of security and tranquility to the property. This project stands as a testament to architectural brilliance, where the plot alone is a "must-see," offering a glimpse into the extraordinary property that will grace this location.