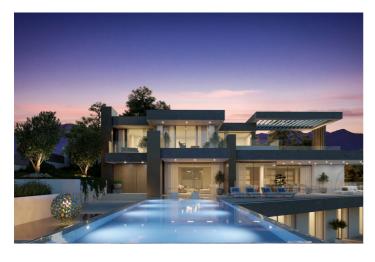

## Costa del Sol, Benahavís

Situated in the stunning Marbella Club Golf Resort, this remarkable plot, complete with a turnkey project, is a rare gem. The expansive villa, spanning 650m2 on a generous 2000m2 plot, comprises four bedrooms, each with ensuite bathrooms, all opening onto terraces that showcase breathtaking views of green hills and the captivating Mediterranean coast. The villa's design embraces an open-plan living concept, seamlessly connecting with vast terraces that gracefully curve around the property, guiding residents toward a picturesque swimming pool. Airy hallways, illuminated by abundant natural light streaming through immense glass windows, create a seamless flow throughout the residence. The open-plan kitchen harmoniously links with the dining area, providing spectacular views of the countryside—a perfect setting for Mediterranean home dining with family and friends. Ample space is available for a private gym, catering to individual preferences. The entire villa will be adorned with luxurious, high-end furnishings and fittings, ensuring a sophisticated living experience. A private underground garage, accommodating up to five vehicles, adds an element of security and tranquility to the property. This project stands as a testament to architectural brilliance, where the plot alone is a "must-see," offering a glimpse into the extraordinary property that will grace this location.