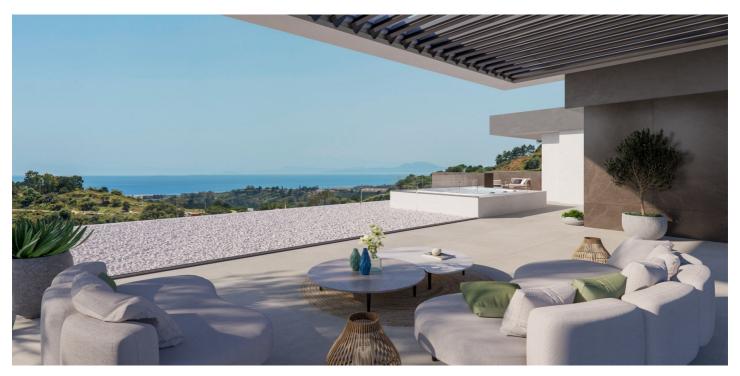

## Costa del Sol, Benahavís

Situated in the stunning Marbella Club Golf Resort, this remarkable plot, complete with a turnkey project, is a rare gem. The expansive villa, spanning 650m2 on a generous 2000m2 plot, comprises four bedrooms, each with ensuite bathrooms, all opening onto terraces that showcase breathtaking views of green hills and the captivating Mediterranean coast. The villa's design embraces an open-plan living concept, seamlessly connecting with vast terraces that gracefully curve around the property, guiding residents toward a picturesque swimming pool. Airy hallways, illuminated by abundant natural light streaming through immense glass windows, create a seamless flow throughout the residence. The open-plan kitchen harmoniously links with the dining area, providing spectacular views of the countryside—a perfect setting for Mediterranean home dining with family and friends. Ample space is available for a private gym, catering to individual preferences. The entire villa will be adorned with luxurious, high-end furnishings and fittings, ensuring a sophisticated living experience. A private underground garage, accommodating up to five vehicles, adds an element of security and tranquility to the property. This project stands as a testament to architectural brilliance, where the plot alone is a "must-see," offering a glimpse into the extraordinary property that will grace this location.