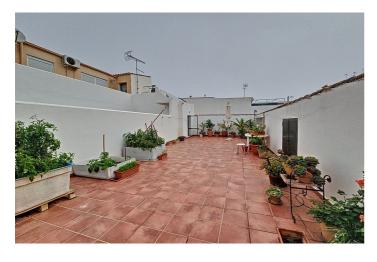

## Costa del Sol, Estepona

Excellent Opportunity to acquire a whole building right in the center of Estepona, just 50m from the beach and surrounded by Old Town streets. The building is built over 3 levels: bottom basement with own entrance is a business premise: upon opening the large garage door, there is a ramp with room to park 2 cars, and the premise, which can be used (and was used) as a bar, is 225m2 total, including kitchen and very spacious multi purpose room, along with 2 bathrooms. There are no exterior windows in this basement. The house is accessed from the street, upon opening the door you go up the stairs and arrive to the very large and bright living room. All rooms are exterior in this house, so there is a lot of natural light. On this first floor you have all the rooms, half of them are on one side, and the other half on the other side of the kitchen, making this the middle of the distribution. From the ample sized kitchen, you go out on a beautiful open patio where you can easily enjoy breakfast, lunch and dinner all year round if you wish. From this patio, there are stairs leading up to the rooftop open terrace, very large, with a separate 12m2 laundry room. This property is ideal as either a permanent residence, tourist apartments, boutique fashion hotel / Bed & Breakfast, right in the heart and essence of Old Town Estepona. The building is sold either as a whole, or separate (Business premise basement - Living Area) Contact us to arrange a viewing!