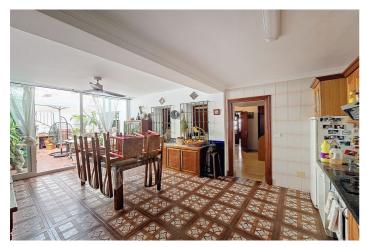

## Costa del Sol, Estepona

Excellent Opportunity to acquire a whole building right in the center of Estepona, just 50m from the beach and surrounded by Old Town streets. The building is built over 3 levels: bottom basement with own entrance is a business premise: upon opening the large garage door, there is a ramp with room to park 2 cars, and the premise, which can be used (and was used) as a bar, is 225m2 total, including kitchen and very spacious multi purpose room, along with 2 bathrooms. There are no exterior windows in this basement. The house is accessed from the street, upon opening the door you go up the stairs and arrive to the very large and bright living room. All rooms are exterior in this house, so there is a lot of natural light. On this first floor you have all the rooms, half of them are on one side, and the other half on the other side of the kitchen, making this the middle of the distribution. From the ample sized kitchen, you go out on a beautiful open patio where you can easily enjoy breakfast, lunch and dinner all year round if you wish. From this patio, there are stairs leading up to the rooftop open terrace, very large, with a separate 12m2 laundry room. This property is ideal as either a permanent residence, tourist apartments, boutique fashion hotel / Bed & Breakfast, right in the heart and essence of Old Town Estepona. The building is sold either as a whole, or separate (Business premise basement - Living Area) Contact us to arrange a viewing!