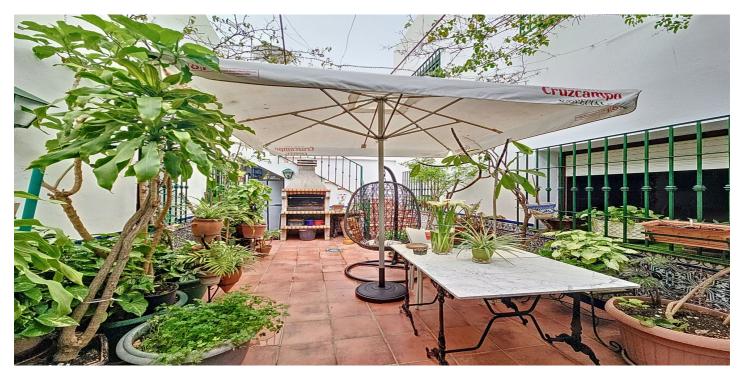

## Costa del Sol, Estepona

Excellent Opportunity to acquire a whole building right in the center of Estepona, just 50m from the beach and surrounded by Old Town streets. The building is built over 3 levels: bottom basement with own entrance is a business premise: upon opening the large garage door, there is a ramp with room to park 2 cars, and the premise, which can be used (and was used) as a bar, is 225m2 total, including kitchen and very spacious multi purpose room, along with 2 bathrooms. There are no exterior windows in this basement. The house is accessed from the street, upon opening the door you go up the stairs and arrive to the very large and bright living room. All rooms are exterior in this house, so there is a lot of natural light. On this first floor you have all the rooms, half of them are on one side, and the other half on the other side of the kitchen, making this the middle of the distribution. From the ample sized kitchen, you go out on a beautiful open patio where you can easily enjoy breakfast, lunch and dinner all year round if you wish. From this patio, there are stairs leading up to the rooftop open terrace, very large, with a separate 12m2 laundry room. This property is ideal as either a permanent residence, tourist apartments, boutique fashion hotel / Bed & Breakfast, right in the heart and essence of Old Town Estepona. The building is sold either as a whole, or separate (Business premise basement - Living Area) Contact us to arrange a viewing!