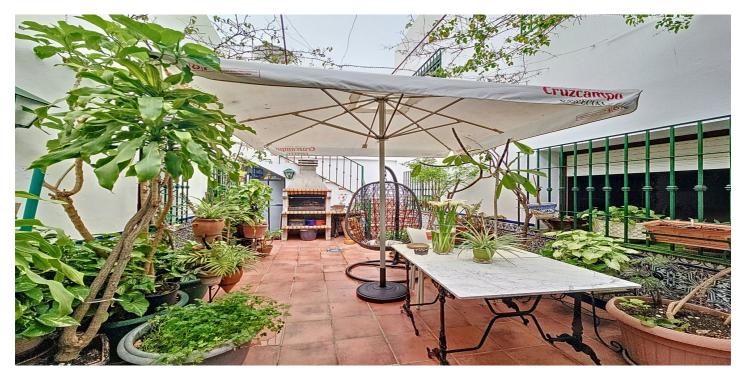

The house is accessed from the street, upon opening the door you go up the stairs and arrive to the very large and bright living room. All rooms are exterior in this house, so there is a lot of natural light. On this first floor you have all the rooms, half of them are on one side, and the other half on the other side of the kitchen, making this the middle of the distribution. From the ample sized kitchen, you go out on a beautiful open patio where you can easily enjoy breakfast, lunch and dinner all year round if you wish. From this patio, there are stairs leading up to the rooftop open terrace, very large, with a separate 12m2 laundry room.