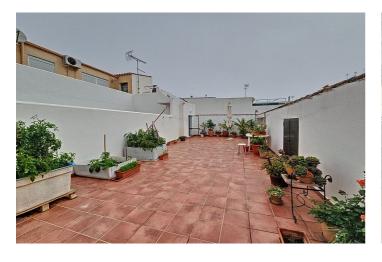

The house is accessed from the street, upon opening the door you go up the stairs and arrive to the very large and bright living room. All rooms are exterior in this house, so there is a lot of natural light. On this first floor you have all the rooms, half of them are on one side, and the other half on the other side of the kitchen, making this the middle of the distribution. From the ample sized kitchen, you go out on a beautiful open patio where you can easily enjoy breakfast, lunch and dinner all year round if you wish. From this patio, there are stairs leading up to the rooftop open terrace, very large, with a separate 12m2 laundry room.