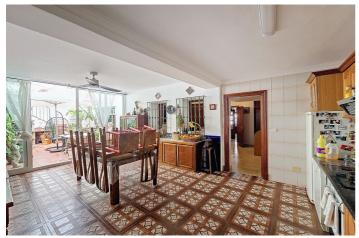

The house is accessed from the street, upon opening the door you go up the stairs and arrive to the very large and bright living room. All rooms are exterior in this house, so there is a lot of natural light. On this first floor you have all the rooms, half of them are on one side, and the other half on the other side of the kitchen, making this the middle of the distribution. From the ample sized kitchen, you go out on a beautiful open patio where you can easily enjoy breakfast, lunch and dinner all year round if you wish. From this patio, there are stairs leading up to the rooftop open terrace, very large, with a separate 12m2 laundry room.