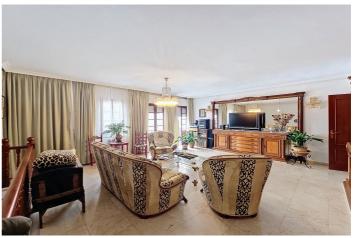

The house is accessed from the street, upon opening the door you go up the stairs and arrive to the very large and bright living room. All rooms are exterior in this house, so there is a lot of natural light. On this first floor you have all the rooms, half of them are on one side, and the other half on the other side of the kitchen, making this the middle of the distribution. From the ample sized kitchen, you go out on a beautiful open patio where you can easily enjoy breakfast, lunch and dinner all year round if you wish. From this patio, there are stairs leading up to the rooftop open terrace, very large, with a separate 12m2 laundry room.