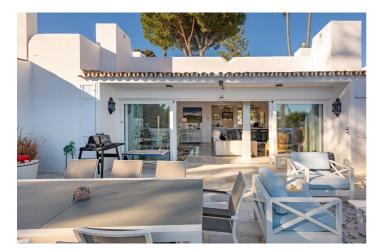

## Costa del Sol, Nueva Andalucía

This stunning corner townhouse is located in the exclusive Azahara II development in Nueva Andalucía, Marbella, Málaga. With a privileged location, this property offers proximity to amenities, transport, golf courses, shops, the city centre and schools. In addition, it enjoys spectacular views of the sea, the mountains and the gardens. The recently renovated property has a functional and bright layout. On the ground floor there are three bedrooms, all with direct access to a terrace that connects to the community gardens. One of the bedrooms has an en-suite bathroom, while the others share an additional bathroom. On the entrance floor, there is a spacious living room with an open kitchen and a separate laundry room. From this floor, there is access to a large south-facing terrace, ideal for enjoying the Mediterranean climate and the stunning sea and mountain views. There is also a toilet available for added convenience. The property, with a constructed area of 210m<sup>2</sup> and 50m<sup>2</sup> of terrace, has been designed to maximise natural light and connection with the outdoor spaces. The development offers amenities such as a communal swimming pool and gardens, as well as a communal carport for parking. This semi-detached house is in excellent condition, ready to move into, and is perfect both as a main residence or to enjoy a second home in one of the most sought-after areas of the Costa del Sol.