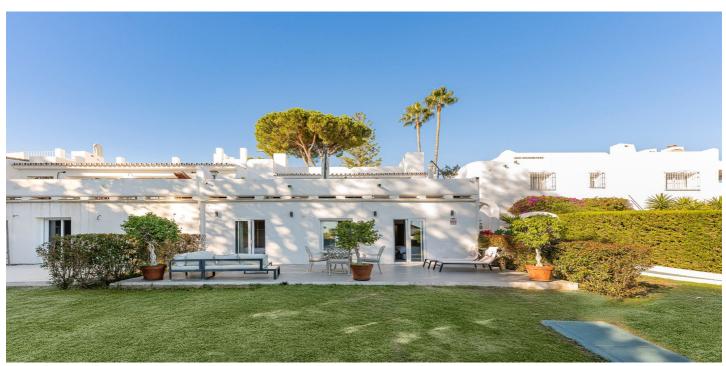

## Costa del Sol, Nueva Andalucía

This stunning corner townhouse is located in the exclusive Azahara II development in Nueva Andalucía, Marbella, Málaga. With a privileged location, this property offers proximity to amenities, transport, golf courses, shops, the city centre and schools. In addition, it enjoys spectacular views of the sea, the mountains and the gardens. The recently renovated property has a functional and bright layout. On the ground floor there are three bedrooms, all with direct access to a terrace that connects to the community gardens. One of the bedrooms has an en-suite bathroom, while the others share an additional bathroom. On the entrance floor, there is a spacious living room with an open kitchen and a separate laundry room. From this floor, there is access to a large south-facing terrace, ideal for enjoying the Mediterranean climate and the stunning sea and mountain views. There is also a toilet available for added convenience. The property, with a constructed area of 210m<sup>2</sup> and 50m<sup>2</sup> of terrace, has been designed to maximise natural light and connection with the outdoor spaces. The development offers amenities such as a communal swimming pool and gardens, as well as a communal carport for parking. This semi-detached house is in excellent condition, ready to move into, and is perfect both as a main residence or to enjoy a second home in one of the most sought-after areas of the Costa del Sol.