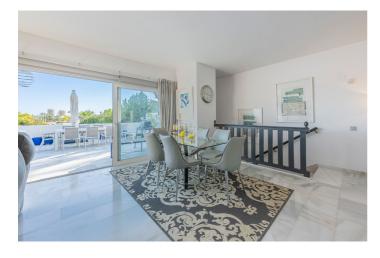

## Costa del Sol, Nueva Andalucía

This stunning corner townhouse is located in the exclusive Azahara II development in Nueva Andalucía, Marbella, Málaga. With a privileged location, this property offers proximity to amenities, transport, golf courses, shops, the city centre and schools. In addition, it enjoys spectacular views of the sea, the mountains and the gardens. The recently renovated property has a functional and bright layout. On the ground floor there are three bedrooms, all with direct access to a terrace that connects to the community gardens. One of the bedrooms has an en-suite bathroom, while the others share an additional bathroom. On the entrance floor, there is a spacious living room with an open kitchen and a separate laundry room. From this floor, there is access to a large south-facing terrace, ideal for enjoying the Mediterranean climate and the stunning sea and mountain views. There is also a toilet available for added convenience. The property, with a constructed area of 210m² and 50m² of terrace, has been designed to maximise natural light and connection with the outdoor spaces. The development offers amenities such as a communal swimming pool and gardens, as well as a communal carport for parking. This semi-detached house is in excellent condition, ready to move into, and is perfect both as a main residence or to enjoy a second home in one of the most sought-after areas of the Costa del Sol.