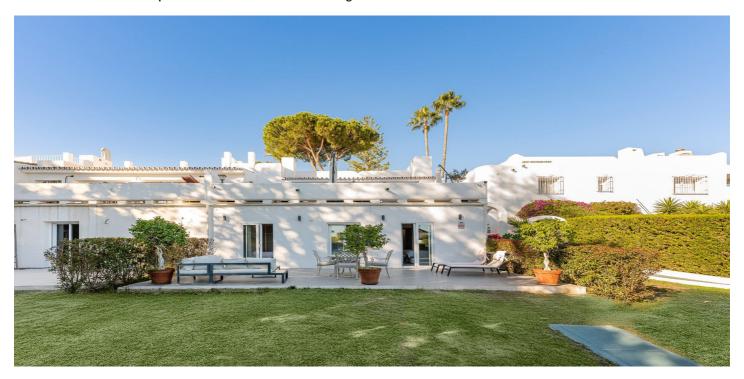

## Costa del Sol, Nueva Andalucía

This stunning corner townhouse is located in the exclusive Azahara II development in Nueva Andalucía, Marbella, Málaga. With a privileged location, this property offers proximity to amenities, transport, golf courses, shops, the city centre and schools. In addition, it enjoys spectacular views of the sea, the mountains and the gardens. The recently renovated property has a functional and bright layout. On the ground floor there are three bedrooms, all with direct access to a terrace that connects to the community gardens. One of the bedrooms has an en-suite bathroom, while the others share an additional bathroom. On the entrance floor, there is a spacious living room with an open kitchen and a separate laundry room. From this floor, there is access to a large south-facing terrace, ideal for enjoying the Mediterranean climate and the stunning sea and mountain views. There is also a toilet available for added convenience. The property, with a constructed area of 210m² and 50m² of terrace, has been designed to maximise natural light and connection with the outdoor spaces. The development offers amenities such as a communal swimming pool and gardens, as well as a communal carport for parking. This semi-detached house is in excellent condition, ready to move into, and is perfect both as a main residence or to enjoy a second home in one of the most sought-after areas of the Costa del Sol.