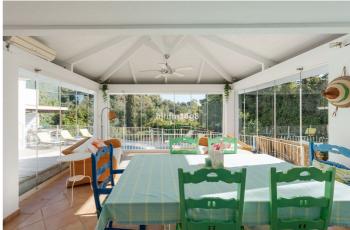

## Costa del Sol, Benahavís

This charming villa offers a unique and inviting atmosphere, featuring high ceilings with beautiful wooden beams and a quirky, yet functional layout brimming with character. Upon entering, you'll be greeted by a bright entrance hall that flows into the cozy living room, which is divided into a comfortable seating area and a dining corner, perfect for entertaining guests. To the left, you'll find a fully refurbished modern kitchen, outfitted with top-quality finishes and appliances. The main house includes two generous double bedrooms, each located in its own wing for added privacy. Both bedrooms are en-suite, with one offering direct access to the terrace and pool area. A few steps from the main villa takes you to a separate guest suite, which could also serve as the master bedroom if desired. This suite is beautifully spacious, featuring high ceilings and the same stunning wooden beams as seen throughout the villa. Additionally, there is a separate room with its own entrance that houses the laundry room, a double bedroom, and a bathroom, providing added flexibility. The villa also boasts a lovely gazebo with high ceilings, ideal for use throughout the year with its glass curtains, allowing you to enjoy the space in all seasons. By the pool, you'll find a charming covered corner with a kitchenette, perfect for outdoor dining and relaxation. This villa is a true gem, offering both charm and practicality in a beautiful setting. Parking area for 2 -3 cars.