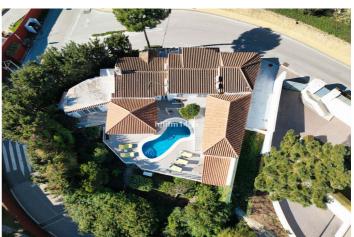

## Costa del Sol, Benahavís

This charming villa offers a unique and inviting atmosphere, featuring high ceilings with beautiful wooden beams and a quirky, yet functional layout brimming with character. Upon entering, you'll be greeted by a bright entrance hall that flows into the cozy living room, which is divided into a comfortable seating area and a dining corner, perfect for entertaining guests. To the left, you'll find a fully refurbished modern kitchen, outfitted with top-quality finishes and appliances. The main house includes two generous double bedrooms, each located in its own wing for added privacy. Both bedrooms are en-suite, with one offering direct access to the terrace and pool area. A few steps from the main villa takes you to a separate guest suite, which could also serve as the master bedroom if desired. This suite is beautifully spacious, featuring high ceilings and the same stunning wooden beams as seen throughout the villa. Additionally, there is a separate room with its own entrance that houses the laundry room, a double bedroom, and a bathroom, providing added flexibility. The villa also boasts a lovely gazebo with high ceilings, ideal for use throughout the year with its glass curtains, allowing you to enjoy the space in all seasons. By the pool, you'll find a charming covered corner with a kitchenette, perfect for outdoor dining and relaxation. This villa is a true gem, offering both charm and practicality in a beautiful setting. Parking area for 2 -3 cars.