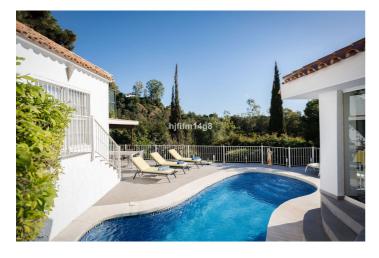

## Costa del Sol, Benahavís

This charming villa offers a unique and inviting atmosphere, featuring high ceilings with beautiful wooden beams and a quirky, yet functional layout brimming with character. Upon entering, you'll be greeted by a bright entrance hall that flows into the cozy living room, which is divided into a comfortable seating area and a dining corner, perfect for entertaining guests. To the left, you'll find a fully refurbished modern kitchen, outfitted with top-quality finishes and appliances. The main house includes two generous double bedrooms, each located in its own wing for added privacy. Both bedrooms are en-suite, with one offering direct access to the terrace and pool area. A few steps from the main villa takes you to a separate guest suite, which could also serve as the master bedroom if desired. This suite is beautifully spacious, featuring high ceilings and the same stunning wooden beams as seen throughout the villa. Additionally, there is a separate room with its own entrance that houses the laundry room, a double bedroom, and a bathroom, providing added flexibility. The villa also boasts a lovely gazebo with high ceilings, ideal for use throughout the year with its glass curtains, allowing you to enjoy the space in all seasons. By the pool, you'll find a charming covered corner with a kitchenette, perfect for outdoor dining and relaxation. This villa is a true gem, offering both charm and practicality in a beautiful setting. Parking area for 2 -3 cars.