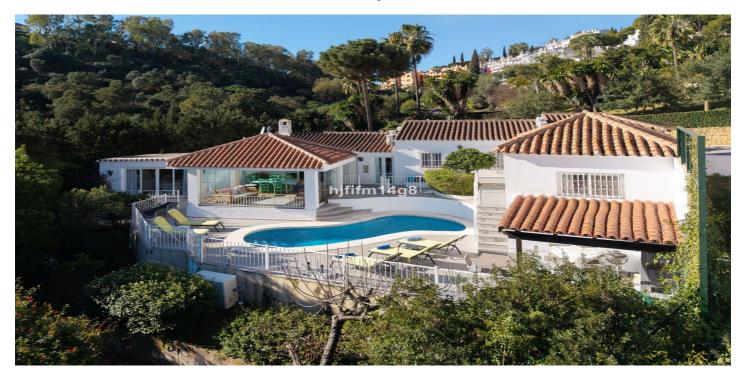

## Costa del Sol, Benahavís

This charming villa offers a unique and inviting atmosphere, featuring high ceilings with beautiful wooden beams and a quirky, yet functional layout brimming with character. Upon entering, you'll be greeted by a bright entrance hall that flows into the cozy living room, which is divided into a comfortable seating area and a dining corner, perfect for entertaining guests. To the left, you'll find a fully refurbished modern kitchen, outfitted with top-quality finishes and appliances. The main house includes two generous double bedrooms, each located in its own wing for added privacy. Both bedrooms are en-suite, with one offering direct access to the terrace and pool area. A few steps from the main villa takes you to a separate guest suite, which could also serve as the master bedroom if desired. This suite is beautifully spacious, featuring high ceilings and the same stunning wooden beams as seen throughout the villa. Additionally, there is a separate room with its own entrance that houses the laundry room, a double bedroom, and a bathroom, providing added flexibility. The villa also boasts a lovely gazebo with high ceilings, ideal for use throughout the year with its glass curtains, allowing you to enjoy the space in all seasons. By the pool, you'll find a charming covered corner with a kitchenette, perfect for outdoor dining and relaxation. This villa is a true gem, offering both charm and practicality in a beautiful setting. Parking area for 2 -3 cars.