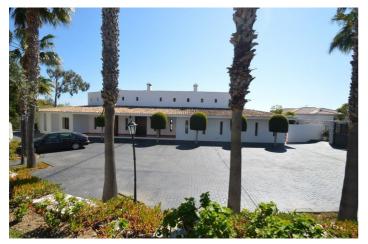

## Costa del Sol, Benalmádena

Great Villa with sea views located in exclusive, safe and quiet urbanization "LA CAPELLANIA". It is distributed in 2 floors as follows: Main floor: Entrance hall with guest toilet and cloakroom, living room with fireplace and double height ceiling with access to large covered terrace with open sea views, elegant dining room with fireplace and access to the terrace and next to the fully fitted kitchen with dining area with access to the terrace. At this end of the Villa, we also find an office with sea views, large laundry room and pantry. At the other extreme is the accommodation area with 5 double bedrooms, all with on suite bathrooms and dressing rooms (3) or wardrobes. Very spacious master bedroom with fireplace. Lower floor with indoor and outdoor access: Zone of the stairs, spacious gallery (or entertainment area) very bright with several accesses to the porch and garden, fully equipped bar with extensive wine cellar, workshop, storage and toilet. Garage for 4 large vehicles with automatic gate. Machine room. Separate service apartment with living room, bedroom with wardrobe, bathroom and equipped kitchen, plus another separate bedroom with on suite. Exterior: Elegant entrance with automatic gate and very large car park with lovely front garden with fruit trees and sitting areas. Pool area (sunny all day) with lovely garden. Property in perfect condition with double glazing, electric shutters, alarm system, music system, air conditioning and heating controlled by zone, automatic irrigation system. Plot 3.864m2. Total built size: 1.032,84m2. Living area 947,50m2 more porches and gallery 85,34m2. Built year 1999. Distances: Carrefour, pharmacy, bars, restaurants and shops 1.8km. Benalmádena Pueblo 2.8km. La Cubana beach 2km. Malaga airport 17.6km.