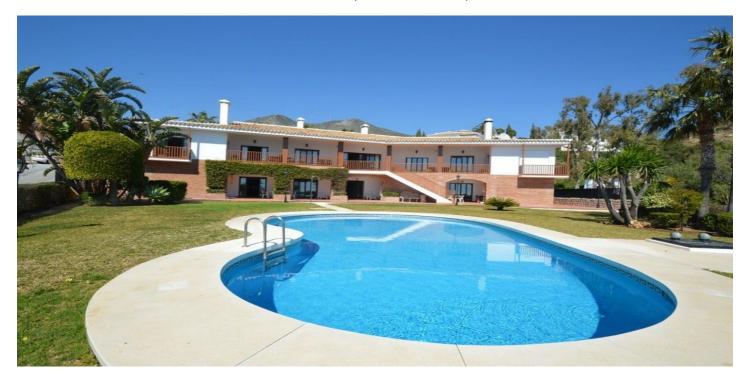

## Detached Villa for sale in Benalmádena, Benalmádena

1,980,000 €

Reference: R4710088 Bedrooms: 7 Bathrooms: 9 Plot Size: 3,864m<sup>2</sup> Build Size: 1,032m<sup>2</sup> Terrace: 85m<sup>2</sup>

## Costa del Sol, Benalmádena

Great Villa with sea views located in exclusive, safe and quiet urbanization "LA CAPELLANIA". It is distributed in 2 floors as follows: Main floor: Entrance hall with guest toilet and cloakroom, living room with fireplace and double height ceiling with access to large covered terrace with open sea views, elegant dining room with fireplace and access to the terrace and next to the fully fitted kitchen with dining area with access to the terrace. At this end of the Villa, we also find an office with sea views, large laundry room and pantry. At the other extreme is the accommodation area with 5 double bedrooms, all with on suite bathrooms and dressing rooms (3) or wardrobes. Very spacious master bedroom with fireplace. Lower floor with indoor and outdoor access: Zone of the stairs, spacious gallery (or entertainment area) very bright with several accesses to the porch and garden, fully equipped bar with extensive wine cellar, workshop, storage and toilet. Garage for 4 large vehicles with automatic gate. Machine room. Separate service apartment with living room, bedroom with wardrobe, bathroom and equipped kitchen, plus another separate bedroom with on suite. Exterior: Elegant entrance with automatic gate and very large car park with lovely front garden with fruit trees and sitting areas. Pool area (sunny all day) with lovely garden. Property in perfect condition with double glazing, electric shutters, alarm system, music system, air conditioning and heating controlled by zone, automatic irrigation system. Plot 3.864m2. Total built size: 1.032,84m2. Living area 947,50m2 more porches and gallery 85,34m2. Built year 1999. Distances: Carrefour, pharmacy, bars, restaurants and shops 1.8km. Benalmádena Pueblo 2.8km. La Cubana beach 2km. Malaga airport 17.6km.