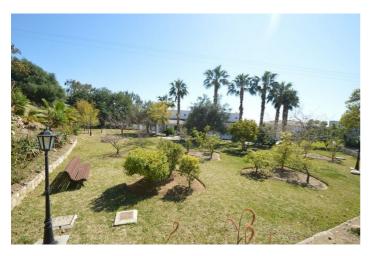

## Costa del Sol, Benalmádena

Great Villa with sea views located in exclusive, safe and quiet urbanization "LA CAPELLANIA". It is distributed in 2 floors as follows: Main floor: Entrance hall with guest toilet and cloakroom, living room with fireplace and double height ceiling with access to large covered terrace with open sea views, elegant dining room with fireplace and access to the terrace and next to the fully fitted kitchen with dining area with access to the terrace. At this end of the Villa, we also find an office with sea views, large laundry room and pantry. At the other extreme is the accommodation area with 5 double bedrooms, all with on suite bathrooms and dressing rooms (3) or wardrobes. Very spacious master bedroom with fireplace. Lower floor with indoor and outdoor access: Zone of the stairs, spacious gallery (or entertainment area) very bright with several accesses to the porch and garden, fully equipped bar with extensive wine cellar, workshop, storage and toilet. Garage for 4 large vehicles with automatic gate. Machine room. Separate service apartment with living room, bedroom with wardrobe, bathroom and equipped kitchen, plus another separate bedroom with on suite. Exterior: Elegant entrance with automatic gate and very large car park with lovely front garden with fruit trees and sitting areas. Pool area (sunny all day) with lovely garden. Property in perfect condition with double glazing, electric shutters, alarm system, music system, air conditioning and heating controlled by zone, automatic irrigation system. Plot 3.864m2. Total built size: 1.032,84m2. Living area 947,50m2 more porches and gallery 85,34m2. Built year 1999. Distances: Carrefour, pharmacy, bars, restaurants and shops 1.8km. Benalmádena Pueblo 2.8km. La Cubana beach 2km. Malaga airport 17.6km.