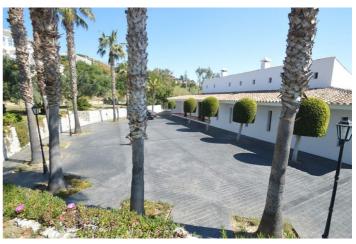

## Costa del Sol, Benalmádena

Great Villa with sea views located in exclusive, safe and quiet urbanization "LA CAPELLANIA". It is distributed in 2 floors as follows: Main floor: Entrance hall with guest toilet and cloakroom, living room with fireplace and double height ceiling with access to large covered terrace with open sea views, elegant dining room with fireplace and access to the terrace and next to the fully fitted kitchen with dining area with access to the terrace. At this end of the Villa, we also find an office with sea views, large laundry room and pantry. At the other extreme is the accommodation area with 5 double bedrooms, all with on suite bathrooms and dressing rooms (3) or wardrobes. Very spacious master bedroom with fireplace. Lower floor with indoor and outdoor access: Zone of the stairs, spacious gallery (or entertainment area) very bright with several accesses to the porch and garden, fully equipped bar with extensive wine cellar, workshop, storage and toilet. Garage for 4 large vehicles with automatic gate. Machine room. Separate service apartment with living room, bedroom with wardrobe, bathroom and equipped kitchen, plus another separate bedroom with on suite. Exterior: Elegant entrance with automatic gate and very large car park with lovely front garden with fruit trees and sitting areas. Pool area (sunny all day) with lovely garden. Property in perfect condition with double glazing, electric shutters, alarm system, music system, air conditioning and heating controlled by zone, automatic irrigation system. Plot 3.864m2. Total built size: 1.032,84m2. Living area 947,50m2 more porches and gallery 85,34m2. Built year 1999. Distances: Carrefour, pharmacy, bars, restaurants and shops 1.8km. Benalmádena Pueblo 2.8km. La Cubana beach 2km. Malaga airport 17.6km.