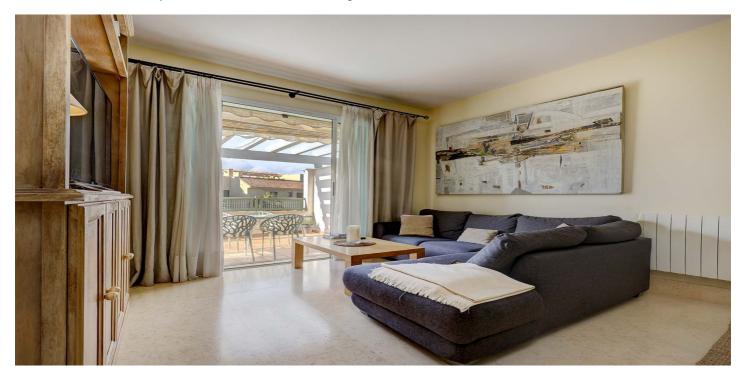

The kitchen is fully equipped with high-end appliances and includes a practical independent laundry area. Upon entering, to the right, you'll find a spacious living room divided into two areas: a dining area and a lounge, both with access to an impressive main terrace. This terrace, with its southwest orientation, includes a solarium and an outdoor dining area, perfect for enjoying the Mediterranean climate.

2 full bathrooms.

Kitchen:

Fully equipped with high-end appliances.

Independent laundry area.

Living Room and Dining Area:

Living room divided into two spaces: dining area and lounge.

Direct access to a spacious main terrace.

Main Terrace:

Southwest orientation.

Features a solarium and an outdoor dining area.

**Community and Amenities** 

Located in one of Sotogrande's most iconic residential developments.

Communal pool.

Covered parking.