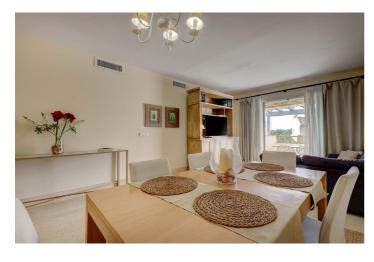

The kitchen is fully equipped with high-end appliances and includes a practical independent laundry area. Upon entering, to the right, you'll find a spacious living room divided into two areas: a dining area and a lounge, both with access to an impressive main terrace. This terrace, with its southwest orientation, includes a solarium and an outdoor dining area, perfect for enjoying the Mediterranean climate.

2 full bathrooms.

Kitchen:

Fully equipped with high-end appliances.

Independent laundry area.

Living Room and Dining Area:

Living room divided into two spaces: dining area and lounge.

Direct access to a spacious main terrace.