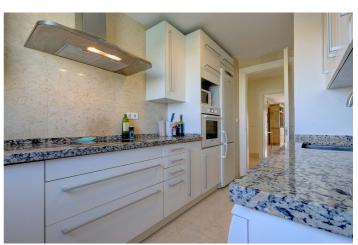

The kitchen is fully equipped with high-end appliances and includes a practical independent laundry area. Upon entering, to the right, you'll find a spacious living room divided into two areas: a dining area and a lounge, both with access to an impressive main terrace. This terrace, with its southwest orientation, includes a solarium and an outdoor dining area, perfect for enjoying the Mediterranean climate.

2 full bathrooms.

Kitchen:

Fully equipped with high-end appliances.

Independent laundry area.

Living Room and Dining Area:

Living room divided into two spaces: dining area and lounge.

Direct access to a spacious main terrace.