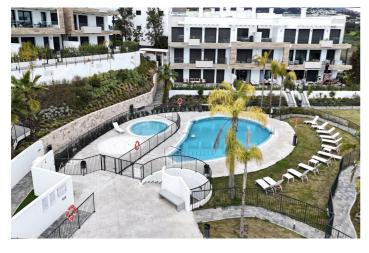

## Costa del Sol, Estepona

Modern Apartment in Atalaya Emotion Residential Complex Spacious and bright 3-bedroom, 2-bathroom apartment in the prestigious Atalaya Emotion residential complex just finished in 2024. This 3-bedroom apartment in Atalaya Emotion complex is located is situated in Atalaya, on the Eastern edge of Estepona and Benahavis, 5 minutes from San Pedro Alcantara. The urbanisation is located next to the Atalaya International School with education from primary to high school; Mercadona supermarket, Atalaya Golf course, restaurants and cafeterias in the close proximity. The property is west-facing, providing beautiful natural light in the evening and a comfortable atmosphere throughout the day. This West-facing apartment consists of 3 spacious bedrooms with 2 bathrooms, walk-in wardrobes, large terrace that allows enjoying sunbathing outdoors. Communal areas include heated indoor- and outdoor- swimming pools, jacuzzi, kids swimming pool, gym, SPA and chill out areas. Uneground parking and independent storage space is included in the price of the apartment. This complex is built using latest energy-saving and ecologic technologies that will lower community and energy consumption