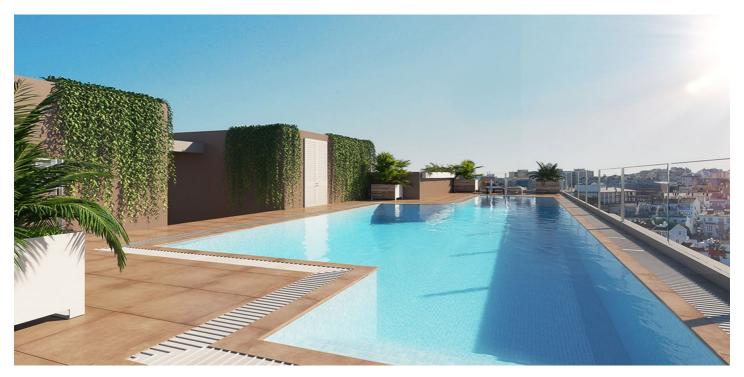

## Costa del Sol, Estepona

Discover your dream penthouse in the heart of Estepona ready to move in! This is a modern 160m² penthouse, newly built in 2023, offering you an exclusive lifestyle with all the comforts at your fingertips. Located on the 6th floor, this exterior home features a west orientation that guarantees natural light and spectacular sunsets. With 3 spacious bedrooms and 2 elegant bathrooms, every detail has been thought out for your comfort. Enjoy generous and quiet spaces, perfect for relaxing after a busy day. Built-in wardrobes provide you with additional storage, while the storage room allows you to keep everything in order. Electric heating and air conditioning ensure that your home is cozy all year round. In addition, you will have the convenience of a parking space included in the price. The building has an elevator and a communal pool, ideal for cooling off on hot days. With an energy class B in both energy consumption and CO2 emissions, this penthouse is a sustainable and efficient option. Don't miss the opportunity to live in a brand new property, with all services at hand and in an unbeatable location. Come and see your new home in Estepona! Request your visit today with true professionals, we will accompany you every step of the way until you acquire your jewel on the Costa del Sol. In compliance with the Andalusian Government Decree 218/2005 of October 11, the client is informed that notary, registry, ITP and other expenses inherent to the sale are not included in the price, but agency fees are included. The data shown have no contractual value and are merely informative.

Urban In der Nähe des Hafens
In der Nähe des Meeres
In der Nähe von Geschäften
In der Nähe von Schulen

Stadt

Pool Möbel Küche

Gemeinschaft Nicht eingerichtet Teilweise montiert

Sicherheit Parken Versorgungsunternehmen