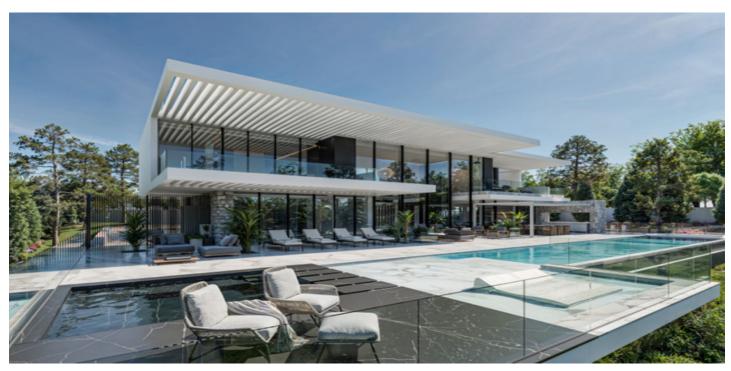

## Costa del Sol, Benahavís

Introducing a stunning off-plan villa project with a license in Monte Mayor, located in the municipality of Benahavís. This contemporary, bespoke villa spans 852m<sup>2</sup> of living space plus 285m<sup>2</sup> of terraces, all set on an impressive 3,250m<sup>2</sup> south-facing plot, offering spectacular open views from every level. THE CONSTRUCTION COSTS ARE IN ADDITION TO THE PLOT & PROJECT Currently designed with four bedrooms and four bathrooms across three floors, the layout can be easily reconfigured to add additional bedrooms or entertainment/recreation areas. The roof also offers the potential for further terracing, providing even more panoramic views of the Mediterranean. The design maximizes natural light throughout the property, featuring high ceilings and top-tier finishes. Monte Mayor is a rapidly growing location, known for its privacy, gated community, and proximity to Marbella Club Golf Resort, just a few kilometers away. The charming village of Benahavís, famous for its beautiful restaurants, is also just a short drive from the property. \*THE PLOT AND PRICE CONTAINS THE BUILDING LICENCE GRANTED BY BENAHAVIS TOWNHALL WITH THE PROJECT APPROVED AND ALL RELEVENT DOCUMENTS ARE HELD DIGITALLY WITH OUR COMPANY AND AVAILABLE UPON REQUEST\*

## **Features:**

**Orientation** South

**Pool** Private Pool Views Sea Views Mountain Panoramic Country

Utilities Electricity Drinkable Water Setting Close To Golf Urbanisation Country Mountain Pueblo Close To Forest Category Golf Luxury Off Plan With Planning Permission Contemporary