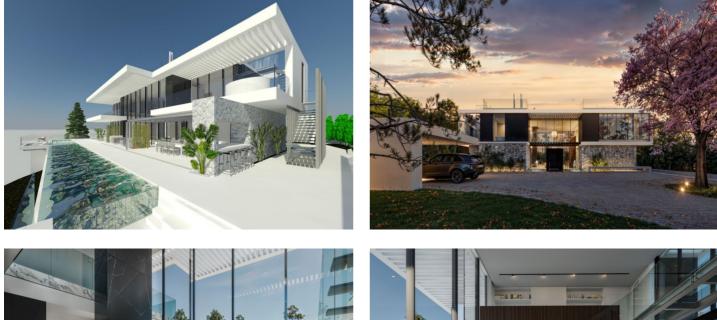

## Costa del Sol, Benahavís

Introducing a stunning off-plan villa project with a license in Monte Mayor, located in the municipality of Benahavís. This contemporary, bespoke villa spans 852m<sup>2</sup> of living space plus 285m<sup>2</sup> of terraces, all set on an impressive 3,250m<sup>2</sup> south-facing plot, offering spectacular open views from every level. THE CONSTRUCTION COSTS ARE IN ADDITION TO THE PLOT & PROJECT Currently designed with four bedrooms and four bathrooms across three floors, the layout can be easily reconfigured to add additional bedrooms or entertainment/recreation areas. The roof also offers the potential for further terracing, providing even more panoramic views of the Mediterranean. The design maximizes natural light throughout the property, featuring high ceilings and top-tier finishes. Monte Mayor is a rapidly growing location, known for its privacy, gated community, and proximity to Marbella Club Golf Resort, just a few kilometers away. The charming village of Benahavís, famous for its beautiful restaurants, is also just a short drive from the property. \*THE PLOT AND PRICE CONTAINS THE BUILDING LICENCE GRANTED BY BENAHAVIS TOWNHALL WITH THE PROJECT APPROVED AND ALL RELEVENT DOCUMENTS ARE HELD DIGITALLY WITH OUR COMPANY AND AVAILABLE UPON REQUEST\*

## **Features:**

**Orientation** South

**Pool** Private Pool Views Sea Views Mountain Panoramic Country

Utilities Electricity Drinkable Water Setting Close To Golf Urbanisation Country Mountain Pueblo Close To Forest Category Golf Luxury Off Plan With Planning Permission Contemporary