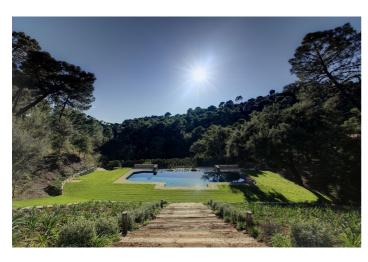

## Costa del Sol, Benahavís

Rare and exclusive retreat in the Marbella Club Golf Resort, walking distance to the equestrian centre, driving range and the Club House. It basically is a plot of 4.600 m2 surface plus another plot of 4.100 m2 which is classified as private green zone, meaning it has no building allowance but it gives plenty of extra forest and privacy. The buildable plot already has the guest house built and a flat surface to build the main house. There is also a fabulous swimming pool. This property is strategically located in a secluded setting close to the main facilities of the resort: Restaurant Club House, golf course and equestrian center.