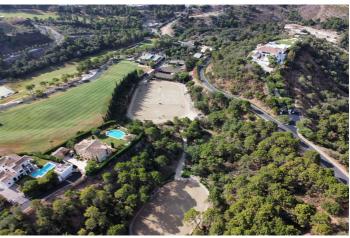

## Costa del Sol, Benahavís

Rare and exclusive retreat in the Marbella Club Golf Resort, walking distance to the equestrian centre, driving range and the Club House. It basically is a plot of 4.600 m2 surface plus another plot of 4.100 m2 which is classified as private green zone, meaning it has no building allowance but it gives plenty of extra forest and privacy. The buildable plot already has the guest house built and a flat surface to build the main house. There is also a fabulous swimming pool. This property is strategically located in a secluded setting close to the main facilities of the resort: Restaurant Club House, golf course and equestrian center.