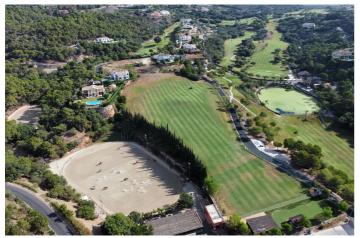

## Costa del Sol, Benahavís

Rare and exclusive retreat in the Marbella Club Golf Resort, walking distance to the equestrian centre, driving range and the Club House. It basically is a plot of 4.600 m2 surface plus another plot of 4.100 m2 which is classified as private green zone, meaning it has no building allowance but it gives plenty of extra forest and privacy. The buildable plot already has the guest house built and a flat surface to build the main house. There is also a fabulous swimming pool. This property is strategically located in a secluded setting close to the main facilities of the resort: Restaurant Club House, golf course and equestrian center.