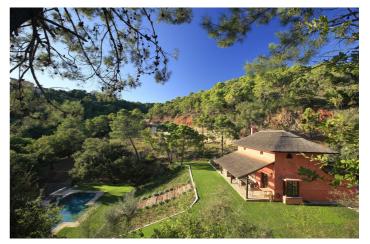

## Costa del Sol, Benahavís

Rare and exclusive retreat in the Marbella Club Golf Resort, walking distance to the equestrian centre, driving range and the Club House. It basically is a plot of 4.600 m2 surface plus another plot of 4.100 m2 which is classified as private green zone, meaning it has no building allowance but it gives plenty of extra forest and privacy. The buildable plot already has the guest house built and a flat surface to build the main house. There is also a fabulous swimming pool. This property is strategically located in a secluded setting close to the main facilities of the resort: Restaurant Club House, golf course and equestrian center.