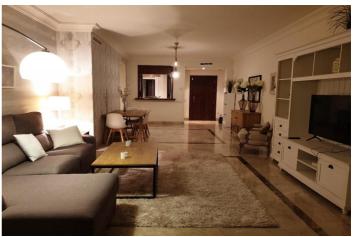

## Costa del Sol, Nueva Andalucía

Spacious Luxury Ground Floor Apartment with Two Bedrooms in Alminar de Marbella, at the Heart of Golf Valley, Nueva Andalucía. •Total built area: 217 m² (including terraces). •Interior built area: 164 m² •Terrace area: 53 m² •Usable area: 149 m<sup>2</sup> This exclusive apartment is located in a tranquil and prestigious residential complex with west and east orientation, offering views of the magnificent tropical garden, just minutes from Puerto Banús and surrounded by all essential services. The layout of the apartment is both functional and elegant: a spacious entrance hall leads to an open-plan living and dining area with access to the terrace, which is shared with the master bedroom's terrace. The master bedroom features an en-suite bathroom. The second bedroom is equally spacious, with access to a private terrace and a separate bathroom. The independent kitchen is fully equipped with high-quality furnishings and includes a practical laundry area. Additionally, the apartment comes with a storage room and a parking space, making it an ideal option as a primary residence or a second home to enjoy year-round. The residential complex, designed in a Mediterranean style, boasts over 13,000 m<sup>2</sup> of tropical gardens, a large swimming pool, a small lake, and 24-hour security, ensuring peace and safety. Alminar de Marbella is a perfect example of harmony with an exceptional natural setting. Designed by a prestigious architectural studio, it offers ready-to-move-in homes, "key in hand." Its Mediterranean architecture, surrounded by gardens and palm trees, is strategically located in the heart of Golf Valley, near renowned courses such as Los Naranjos, Aloha, and Las Brisas, and only 8 minutes from Puerto Banús and 4 minutes from Aloha. A dream home in one of Marbella's most exclusive destinations. At Alminar, your dream has come true. It's time to live it.