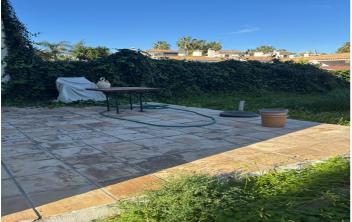

## Costa del Sol, Benahavís

The property is located just 10 minutes by car from Puerto Banús, in the quiet area of Atalaya Alta, surrounded by schools, supermarkets, and golf courses. On the ground floor, there are three bedrooms and two bathrooms; the master bedroom features a spacious walk-in closet and a full bathroom equipped with a shower and bathtub, as well as access to a terrace and garden. On the upper floor, there is a large living room with a fireplace, a modern kitchen, and a guest toilet. The garden offers the possibility of building a small private pool, perfect for enjoying the Mediterranean climate

## **Features:**

Features Near Transport Storage Room Double Glazing Fitted Wardrobes Basement Views Mountain Garden

Pool Room for Pool Garden Private Garden