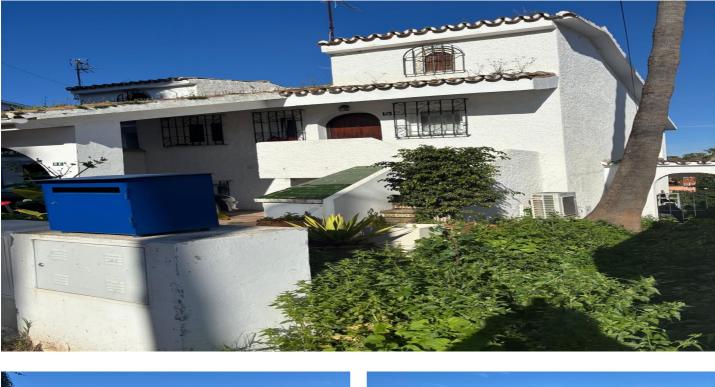

## Townhouse for sale in Benahavís, Benahavís

Reference: R4969477

Bedrooms: 3 Bathrooms: 3 Plot Size: 305m<sup>2</sup> Build Size: 160m<sup>2</sup> Terrace: 30m<sup>2</sup>

## Costa del Sol, Benahavís

The property is located just 10 minutes by car from Puerto Banús, in the quiet area of Atalaya Alta, surrounded by schools, supermarkets, and golf courses. On the ground floor, there are three bedrooms and two bathrooms; the master bedroom features a spacious walk-in closet and a full bathroom equipped with a shower and bathtub, as well as access to a terrace and garden. On the upper floor, there is a large living room with a fireplace, a modern kitchen, and a guest toilet. The garden offers the possibility of building a small private pool, perfect for enjoying the Mediterranean climate