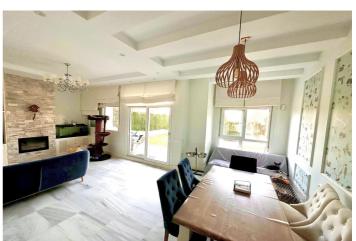

## Costa del Sol, Benalmadena Costa

"Welcome to your new home in the El Coloso urbanization! This spectacular semi-detached house, completely renovated in 2020, offers the perfect balance between comfort and luxury. Located in Benalmádena Costa, just 2 minutes walk from the beach, this property is located on a non-passable street that guarantees tranquility and privacy. With open views to the south, you can enjoy stunning panoramic views of the sea from the comfort of your home. The El Coloso urbanization has 24-hour security by a security guard, three community pools and extensive green areas, perfect for relaxing and enjoying the surroundings. The house has a private garden of 50 square meters and parking for several vehicles. On the ground floor, you will find a spacious 34m² living room, a renovated 7.5m² kitchen, a 3m² dressing room and a bathroom with a shower. On the first floor, there are three bedrooms, two of them with a terrace, and two full bathrooms. The master bedroom is en suite and all rooms have fitted wardrobes. In addition, the 65m² attic includes a wooden house used as an additional bedroom with its own air conditioning. With solar panels installed for hot water and a 300-liter tank, this house is not only modern and functional, but also energy efficient. With a constructed area of 165m² and a useful area of 136m², this property offers space and comfort for the whole family. Don't miss the opportunity to live in this coastal paradise, close to schools and supermarkets. Contact us for more information and to schedule a visit!"