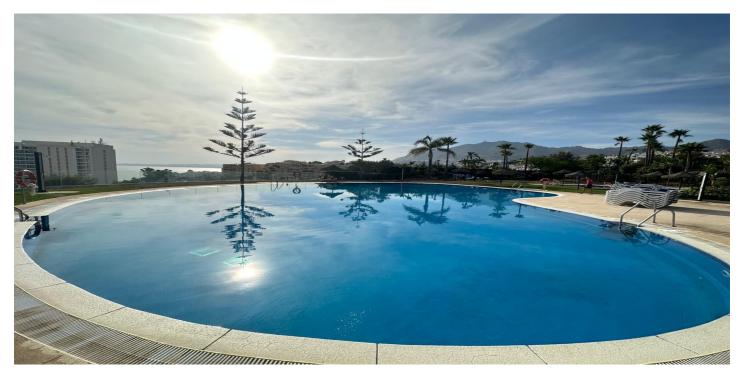

## Costa del Sol, Benalmadena Costa

"Welcome to your new home in the El Coloso urbanization! This spectacular semi-detached house, completely renovated in 2020, offers the perfect balance between comfort and luxury. Located in Benalmádena Costa, just 2 minutes walk from the beach, this property is located on a non-passable street that guarantees tranquility and privacy. With open views to the south, you can enjoy stunning panoramic views of the sea from the comfort of your home. The El Coloso urbanization has 24-hour security by a security guard, three community pools and extensive green areas, perfect for relaxing and enjoying the surroundings. The house has a private garden of 50 square meters and parking for several vehicles. On the ground floor, you will find a spacious 34m² living room, a renovated 7.5m² kitchen, a 3m² dressing room and a bathroom with a shower. On the first floor, there are three bedrooms, two of them with a terrace, and two full bathrooms. The master bedroom is en suite and all rooms have fitted wardrobes. In addition, the 65m² attic includes a wooden house used as an additional bedroom with its own air conditioning. With solar panels installed for hot water and a 300-liter tank, this house is not only modern and functional, but also energy efficient. With a constructed area of 165m² and a useful area of 136m², this property offers space and comfort for the whole family. Don't miss the opportunity to live in this coastal paradise, close to schools and supermarkets. Contact us for more information and to schedule a visit!"

Garten Front Line Beach Complex Pool Garten

Gemeinschaft Voll ausgestattet Privat

Kinderpool Sicherheit **Parken** Kategorie

**Gated Complex** Mehr als eins Investition

24 - Stunden - Sicherheit Strand Eingabetelefon Golf