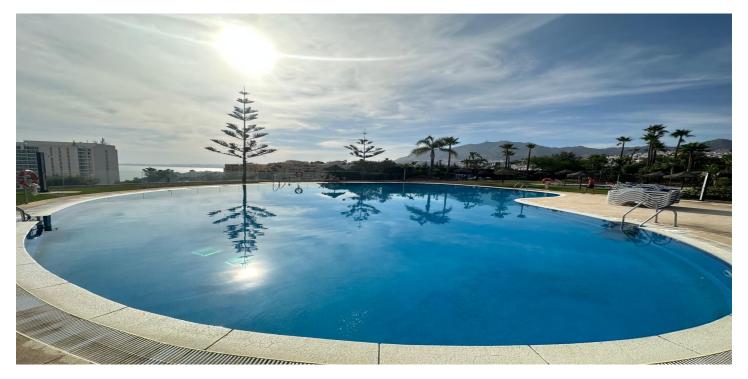

## Costa del Sol, Benalmadena Costa

"Welcome to your new home in the El Coloso urbanization! This spectacular semi-detached house, completely renovated in 2020, offers the perfect balance between comfort and luxury. Located in Benalmádena Costa, just 2 minutes walk from the beach, this property is located on a non-passable street that guarantees tranquility and privacy. With open views to the south, you can enjoy stunning panoramic views of the sea from the comfort of your home. The El Coloso urbanization has 24-hour security by a security guard, three community pools and extensive green areas, perfect for relaxing and enjoying the surroundings. The house has a private garden of 50 square meters and parking for several vehicles. On the ground floor, you will find a spacious 34m² living room, a renovated 7.5m² kitchen, a 3m² dressing room and a bathroom with a shower. On the first floor, there are three bedrooms, two of them with a terrace, and two full bathrooms. The master bedroom is en suite and all rooms have fitted wardrobes. In addition, the 65m² attic includes a wooden house used as an additional bedroom with its own air conditioning. With solar panels installed for hot water and a 300-liter tank, this house is not only modern and functional, but also energy efficient. With a constructed area of 165m² and a useful area of 136m², this property offers space and comfort for the whole family. Don't miss the opportunity to live in this coastal paradise, close to schools and supermarkets. Contact us for more information and to schedule a visit!"

Vistas al Mar Primera línea de Playa Reformado Recientemente Vistas a Jardín Complejo 1ª Línea de Playa

Piscina Cocina **Jardin** 

Piscina Comunitaria Cocina Equipada Jardín Privado

Children's Pool

Seguridad **Aparcamiento** Categoría Recinto Cerrado More Than One Inversion