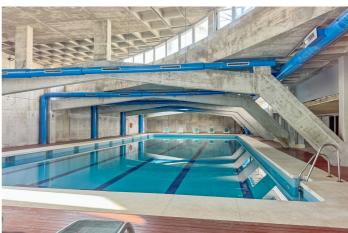

## Costa del Sol, Benahavís

\*\*\* Duplex Apartment in Urb. Parque Botánico, Benahavís \*\*\* 3 Bedrooms and 2 Bathrooms \*\*\* Spacious Terraces on Two Levels \*\*\* Panoramic Mountain and Forest Views \*\*\* Fully Equipped Kitchen \*\*\* Underground Parking Space and Storage Room \*\*\* Exclusive Gated Complex with 24 Hour Security and Concierge: Outdoor Pools, Indoor Pool, Gym, Play Area and Gardens \*\*\* Ideal Location in the Heart of Nature: 15 Minutes by Car from Guadalmansa Beach and El Saladillo, Villa Padierna Golf Club and La Resina Golf & Country Club \*\*\* Easy Access to All Services: Shopping Centers, Supermarkets, International Schools, Restaurants, Etc \*\*\*