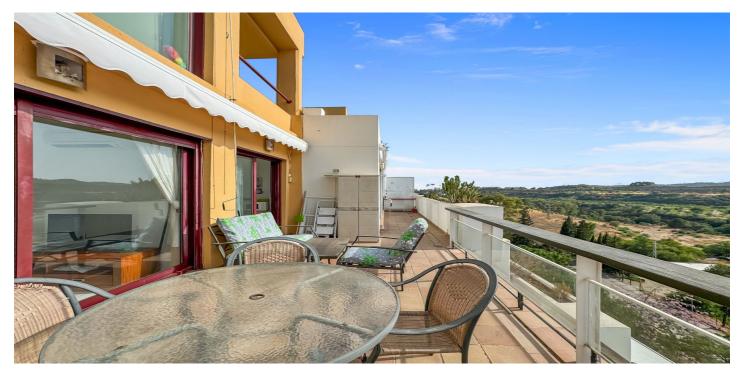

## Penthouse Duplex for sale in Benahavís, Benahavís

330,000 €

Bedrooms: 3 Bathrooms: 2 Build Size: 193m<sup>2</sup> Terrace: 66m<sup>2</sup> Reference: R4853668

## Costa del Sol, Benahavís

\*\*\* Duplex Apartment in Urb. Parque Botánico, Benahavís \*\*\* 3 Bedrooms and 2 Bathrooms \*\*\* Spacious Terraces on Two Levels \*\*\* Panoramic Mountain and Forest Views \*\*\* Fully Equipped Kitchen \*\*\* Underground Parking Space and Storage Room \*\*\* Exclusive Gated Complex with 24 Hour Security and Concierge: Outdoor Pools, Indoor Pool, Gym, Play Area and Gardens \*\*\* Ideal Location in the Heart of Nature: 15 Minutes by Car from Guadalmansa Beach and El Saladillo, Villa Padierna Golf Club and La Resina Golf & Country Club \*\*\* Easy Access to All Services: Shopping Centers, Supermarkets, International Schools, Restaurants, Etc \*\*\*